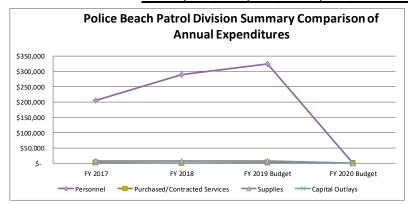

FY 2018 1 |         |    | FY 2019 Budget FY 2020 Bud |    |   |  |  |
|-------------------------------|---------------|-----------|---------|----|----------------------------|----|---|--|--|
| Personnel                     | \$<br>205,942 | \$        | 290,168 | \$ | 324,732                    | \$ | - |  |  |
| Purchased/Contracted Services | \$<br>1,222   | \$        | -       | \$ | 1,150                      | \$ | - |  |  |
| Supplies                      | \$<br>6,717   | \$        | 6,514   | \$ | 7,350                      | \$ | - |  |  |
| Capital Outlays               | \$<br>-       | \$        | -       | \$ | -                          | \$ | - |  |  |
|                               | \$<br>213,881 | \$        | 296,682 | \$ | 333,232                    | \$ |   |  |  |







### 3215 - Animal Control

### Statement of Service

Animal Control Services provides for the safety and well-being of the domestic animals of Tybee Island.

| CITY PERSONNEL                    |          | FY2       | 020        | FY2019    |           |  |
|-----------------------------------|----------|-----------|------------|-----------|-----------|--|
|                                   | Position | Full-Time | Part-Tim e | Full-Time | PartTim e |  |
|                                   | Grade    | rumine    | ranciane   | rumime    |           |  |
| ANIMAL CONTROL                    |          |           |            |           |           |  |
| Animal Control Officer            | 104      | 1         | 0          | 1         | 0         |  |
| Animal Control Officer (20 hou