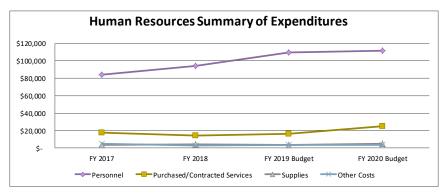

| \$             | 111,365 |  |
| Purchased/Contracted Services | \$ | 17,300  | \$ | 14,143  | \$ | 16,030      | \$             | 24,930  |  |
| Supplies                      | \$ | 3,513   | \$ | 3,838   | \$ | 3,340       | \$             | 4,840   |  |
| Other Costs                   | \$ | 4,555   | \$ | 2,762   | \$ | 3,300       | \$             | 3,300   |  |
|                               | \$ | 109,616 | \$ | 114,785 | \$ | 132,060     | \$             | 144,435 |  |

|                              | FΥ | 2020 Budget |
|------------------------------|----|-------------|
| Personnel                    | \$ | 111,365     |
| Purchased/Contracted Service | \$ | 24,930      |
| Supplies                     | \$ | 4,840       |
| Other Costs                  | \$ | 3,300       |







### 2650 - Municipal Court

### Statement of Service

The mission of the Municipal Court department is to provide high quality customer service in an efficient, professional, and fair manner; and in doing so, maintain the public's respect, confidence and satisfaction. The department uses available tools and programs to reduce instances of recidivism and make the Tybee community safer.

### Team Focus

- Operations Ensure that justice is administered in a fair, impartial, professional, and efficient manner
- Customer Service Provide the highest quality of customer service to the public and employees of the City of Tybee Island.
- Education Provide training opportunities for court personnel to ensure mandated training is complete and the court is providing quality services.
- Internal