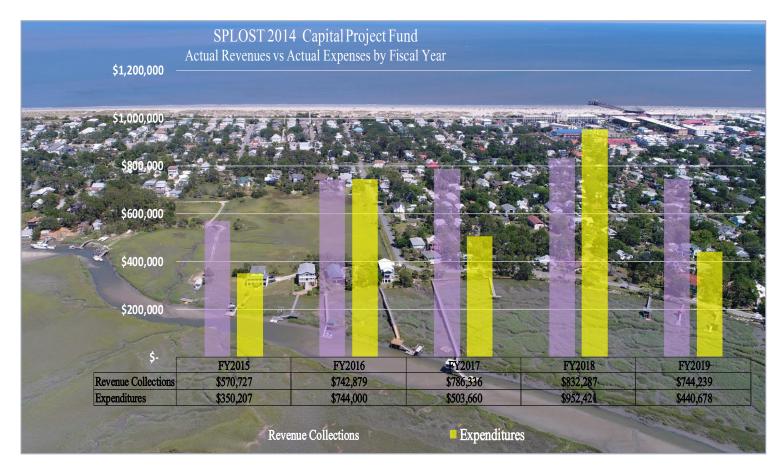

| 8000 - Debt Service                                         | 127 |
|-------------------------------------------------------------|-----|
| 9000 - Other Financing Uses                                 | 128 |
| Fund 215 E-911 Telephone Special Revenue                    | 130 |
| Fund 275 Hotel/Motel Excise Tax Special Revenue Fund        | 135 |
| Fund 321 SPLOST 2003 Capital Projects                       | 143 |
| Fund 322 SPLOST 14 Capital Project Fund                     | 145 |
| Fund 340 Capital Grant Project Fund                         | 152 |
| Fund 420 Debt Service Fund                                  | 154 |
| Fund 505 Water/Sewer Enterprise Fund                        | 156 |
| Water and Sewer Revenue Budget                              | 157 |
| 1512 – Finance Administration Expenses Budget               | 158 |
| 4310 – Sewer Services Expenses Budget                       | 160 |
| 4410 – Water Services Expenses Budget                       | 164 |
| Fund 540 Solid Waste Collection Enterprise Fund             | 170 |
| Fund 555 River's End Campground and RV Park Enterprise Fund | 177 |
| Short Term Work Program (STWP) Guide                        | 183 |

2003 SPLOST
 2014 SPLOST

A statement of service for each fund has been provided to help the reader understand the function of each capital project fund.

ENTERPRISE FUND: The city maintains 3 Enterprise Funds: Water/Sewer Fund, Solid Waste Collection fund, and the River's End Campground fund. The Water/Sewer fund's activities include all aspects of establishing, operating, and maintaining equipment, and other work related to the water system. Costs are recovered through charges to customers. Expenses have been summarized by functional categories: administration, supply, distribution, and debt service.