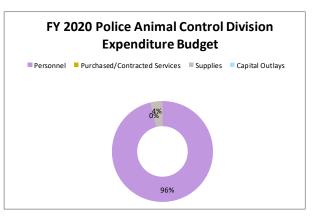

| \$0.00     | \$0.00  | \$0.00  | \$0.00  |

### 3226 Police Animal Control Division

|                               | FY | 7 2017 | FY | 2018 | FY 20 | 19 Budget | FY 2 | 2020 Budget |
|-------------------------------|----|--------|----|------|-------|-----------|------|-------------|
| Personnel                     | \$ | -      | \$ | -    | \$    | -         | \$   | 51,729      |
| Purchased/Contracted Services | \$ | -      | \$ | -    | \$    | -         | \$   | -           |
| Supplies                      | \$ | -      | \$ | -    | \$    | -         | \$   | 2,050       |
| Capital Outlays               | \$ | -      | \$ | -    | \$    | -         | \$   | -           |
|                               | \$ | -      | \$ | -    | \$    | -         | \$   | 53,779      |









### 3510 - Fire Department

### Statement of Service

The Tybee Island Fire Department is dedicated to being the best community focused fire and rescue department that meets the ever changing needs of our community, while ensuring a safe and secure environment for all through professional development, unity, and teamwork. The department is committed to providing the highest level of public safety services for our community, by protecting lives and property through fire suppression, emergency medical response, disaster management, fire prevention, and public education.

The members of the Tybee Island Fire Department are committed to the following values in our interaction with coworkers and the community:

- Professionalism and preparedness for duty
- Serving with integrity
- Respondin