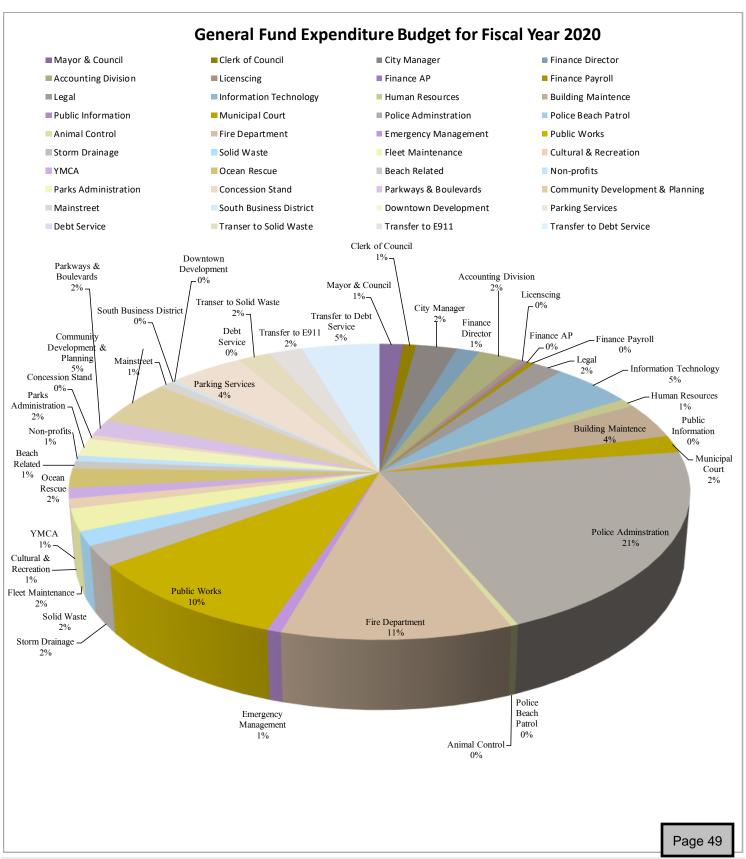

|            | 39,000     |           |                  |
| Non-Profit Agencies         | 65,274    | 39,546    | 49,194     |            | 53,155     |           |                  |
| Parking Services            | 440,559   | 522,355   | 587,065    |            | 678,122    | 165,550   | 24.41%           |
| Debt Service                | 74,942    | 70,529    | 9,648      |            | 0          |           | 0.00%            |
| Other Financing Uses        | 318,276   | 829,439   | 1,498,986  |            | 1,295,872  |           | 29.59%           |
| Total Expenditures          | 8,952,722 | 9,764,068 | 11,478,826 | 13,968,968 | 15,259,605 | 1,290,637 | 8 46%<br>Page 48 |

The graph below shows percentage of the proposed budget requested by departments within the General Fund.





### 1110 - Governing Body

#### Statement of Service

The City Council is the legislative governing authority of the City. It consists of a six-member City Council and Mayor. The Mayor and all Council members are elected at large, serving staggered four-year terms. The Council is responsible for enacting City ordinances, appropriating funds to conduct City business, and providing policy direction to the City Staff.

#### Objectives for Fiscal Year 2019

- Identify and implement strategies that relate to realizing the City's vision and mission.
- Protect and improve the quality of life for City residents by adopting policies that reflect the needs and desires of the majority of citizens living within the city.
- Facilitate implementation of the adopted short-term work program.
- Assist