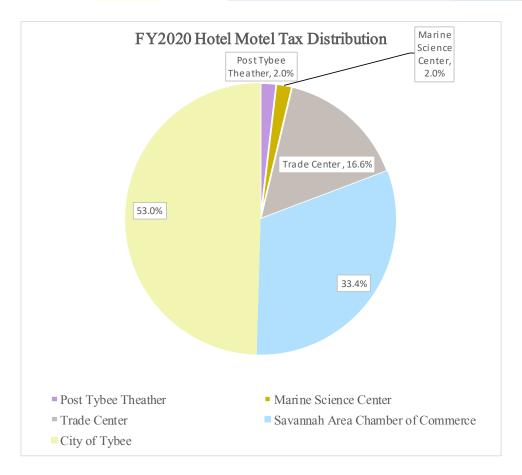

SPECIAL REVENUE FUNDS: Special revenue funds represent revenues that are legally restricted for specific purposes. The City maintains the following special revenue funds:

Confiscated assets
 Hotel/Motel Tax
 Emergency 911 Telephone

### 275-0000-111110

The above number would be used to code the Hotel/Motel fund's cash in bank.

275 - Hotel/Motel Special Revenue Fund

0000 - used for revenue

111110 - Cash in bank

After the 3 digit fund number, the next 4 numbers for expenditures represent the function classifications.