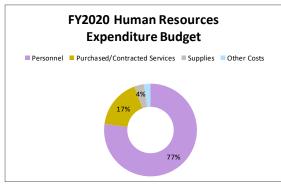

| \$             | 111,365 |  |
| Purchased/Contracted Services | \$ | 17,300  | \$ | 14,143  | \$ | 16,030      | \$             | 24,930  |  |
| Supplies                      | \$ | 3,513   | \$ | 3,838   | \$ | 3,340       | \$             | 4,840   |  |
| Other Costs                   | \$ | 4,555   | \$ | 2,762   | \$ | 3,300       | \$             | 3,300   |  |
|                               | \$ | 109,616 | \$ | 114,785 | \$ | 132,060     | \$             | 144,435 |  |

|                              | FΥ | 2020 Budget |
|------------------------------|----|-------------|
| Personnel                    | \$ | 111,365     |
| Purchased/Contracted Service | \$ | 24,930      |
| Supplies                     | \$ | 4,840       |
| Other Costs                  | \$ | 3,300       |







### 2650 - Municipal Court

### Statement of Service

The mission of the Municipal Court department is to provide high quality customer service in an efficient, professional, and fair manner; and in doing so, maintain the public's respect, confidence and satisfaction. The department uses available tools and programs to reduce instances of recidivism and make the Tybee community safer.

### Team Focus

- Operations Ensure that justice is administered in a fair, impartial, professional, and efficient manner
- Customer Service Provide the highest quality of customer service to the public and employees of the City of Tybee Island.
- Education Provide training opportunities for court personnel to ensure mandated training is complete and the court is providing quality services.
- Internal Pr