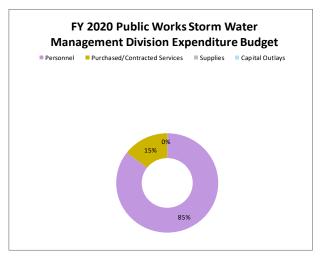

THE REAL PROPERTY OF THE PARTY OF THE PARTY

| General Fund Summary Information                         | 44     |
|----------------------------------------------------------|--------|
| 1110 - Governing Body                                    | 46     |
| 1130 - Clerk of Council                                  | 50     |
| 1320 - City Manager                                      | 53     |
| 1510 -1519 Finance Department                            | 57     |
| 1530 - Legal                                             | 63     |
| 1535 - Information Technology                            | 64     |
| 1540 - Human Resources                                   | 67     |
| 2650 - Municipal Court                                   | 70     |
| 3210 - Police Department                                 | 74     |
| 3215 - Police Beach Patrol                               | 80     |
| 3215 - Animal Control                                    | 82     |
| 3510 - Fire Department                                   | 83     |
| 3920 - Emergency Management                              | 88     |
| 6124 - Ocean Rescue                                      | 90     |
| 4210 - Public Works Administration                       | 92     |
| 1565 - Public Works – Building Maintenance               | 97     |
| 4250 - Public Works – Storm Drainage                     | 100    |
| 4520 - Public Works – Solid Waste Collection             | 102    |
| 4975 – Public Works – Fleet Maintenance Division         | 103    |
| 6110 - Cultural and Recreation Administration            | 106    |
| 6125 - Beach Related                                     | 107    |
| 6210 - Public Works – Parks Administration               | 108    |
| 6230 - Cultural and Recreation – Parkways and Boulevards | 110    |
| 6110 - Cultural – Independent Agencies Funding           | 111    |
| 6122 - YMCA Department                                   | 113    |
| 6222 - Cultural and Recreation – Concession Stand        | 114    |
| 7220 - Community Development                             | 116    |
| 1516 - Licensing Division                                | 119    |
| 7300 – Main Street                                       | 120    |
| 7520 – South Beach District                              | 122    |
| 7564 – Parking Services                                  | 123    |
| 9000 - Other Costs                                       | Page 6 |