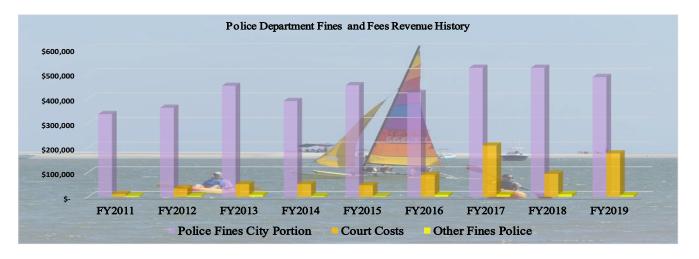

| SUMMARY COMPAR            | RISON      | OF GE      | NERAL      | FUND       | ANNUA      | L REVE    | NUES     |
|---------------------------|------------|------------|------------|------------|------------|-----------|----------|
|                           | FY2016     | FY2017     | FY2018     | FY2019     | FY2020     | BUDGET    |          |
| DEPARTMENTS\DIVISONS      | ACTUAL     | ACTUAL     | ACTUAL     | BUDGET     | BUDGET     | VARIANCE  | % CHANGE |
|                           |            |            |            |            |            |           |          |
| Taxes                     | 4,124,391  | 4,242,208  | 4,340,283  | 4,292,702  | 4,125,290  | (167,412) | -4.06%   |
| Lcenses and Permits       | 223,922    | 260,294    | 391,537    | 376,440    | 353,040    | (23,400)  | -6.63%   |
| Intergovernmental         | 58,274     | 40,059     | 198,030    | 307,976    | 250,000    | (57,976)  | -23.19%  |
| Charges for Services      | 3,411,952  | 3,508,405  | 3,409,802  | 3,521,312  | 4,133,350  | 612,038   | 14.81%   |
| Fines and Forefitures     | 857,906    | 1,112,262  | 1,017,757  | 999,763    | 938,000    | (61,763)  | -6.58%   |
| Investment Income         | 17,756     | 19,397     | 62,953     | 90,000     | 90,000     | 0         | 0.00%    |
| Contributions & Donations | 410        | 200        | 600        | 0          | 3,000      | 3,000     | 100.00%  |
| Miscellaneous             | 39,263     | 213,103    | 290,702    | 137,912    | 84,200     | (53,712)  | -63.79%  |
| Other Financing Sources   | 1,566,287  | 1,581,793  | 1,629,948  | 4,242,863  | 5,282,725  | 1,039,862 | 19.68%   |
| Total Revenues            | 10,300,162 | 10,977,722 | 11,341,614 | 13,968,968 | 15,259,605 | 1,290,637 | 8.46%    |