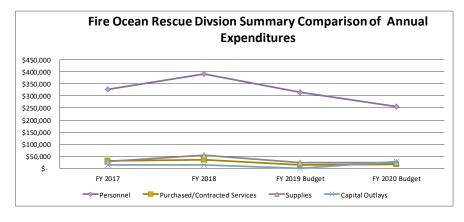

$249,868.54 \$263,095.63 \$399,877.47

### 6124 Fire Ocean Rescue Division

|                               | <br>FY 2017   | J  | FY 2018 | FΥ | 2019 Budget | FΥ | 2020 Budget |
|-------------------------------|---------------|----|---------|----|-------------|----|-------------|
| Personnel                     | \$<br>325,807 | \$ | 391,643 | \$ | 313,943     | \$ | 256,814     |
| Purchased/Contracted Services | \$<br>31,098  | \$ | 36,178  | \$ | 13,000      | \$ | 16,700      |
| Supplies                      | \$<br>29,081  | \$ | 55,000  | \$ | 23,000      | \$ | 23,000      |
| Capital Outlays               | \$<br>13,893  | \$ | 14,000  | \$ | -           | \$ | 28,000      |
|                               | \$<br>399,877 | \$ | 496,821 | \$ | 349,943     | \$ | 324,514     |









### 4210 - Public Works Administration

### Statement of Service

The mission of the Public Works department is to provide high quality construction and maintenance of the following areas to promote a safe, comfortable, and attractive environment in and around City rights-of-ways, buildings, and grounds:

- Infrastructure such as the storm water system, streets, signs, and crossovers.
- Public Facilities including municipal buildings, parking lots, sidewalks, cemetery; and
- Amenities to enhance quality of life such as the parks, trails, events, and beach.
- Repair and maintenance of the storm drainage infrastructure and other related facilities located within the city limits in a condition that provides a superior level of service and safety to the general public.
- Manage a cost ef