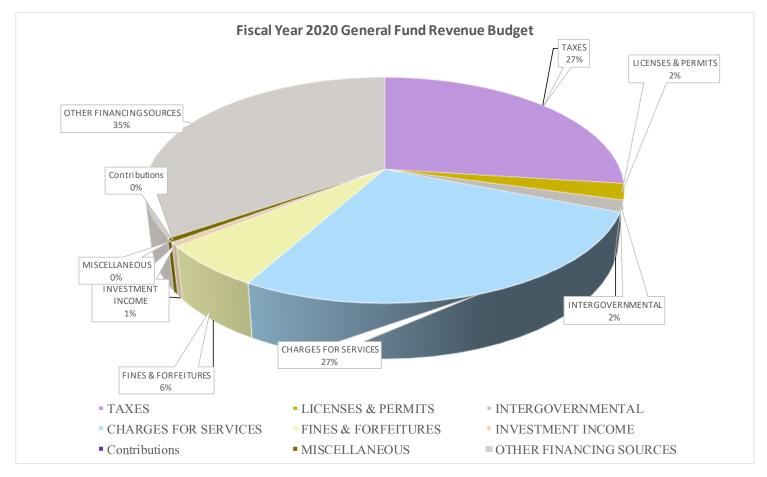

| SUMMARY COMPAR            | RISON      | OF GE      | NERAL      | FUND       | ANNUA      | L REVE    | NUES     |
|---------------------------|------------|------------|------------|------------|------------|-----------|----------|
|                           | FY2016     | FY2017     | FY2018     | FY2019     | FY2020     | BUDGET    |          |
| DEPARTMENTS\DIVISONS      | ACTUAL     | ACTUAL     | ACTUAL     | BUDGET     | BUDGET     | VARIANCE  | % CHANGE |
|                           |            |            |            |            |            |           |          |
| Taxes                     | 4,124,391  | 4,242,208  | 4,340,283  | 4,292,702  | 4,125,290  | (167,412) | -4.06%   |
| Lcenses and Permits       | 223,922    | 260,294    | 391,537    | 376,440    | 353,040    | (23,400)  | -6.63%   |
| Intergovernmental         | 58,274     | 40,059     | 198,030    | 307,976    | 250,000    | (57,976)  | -23.19%  |
| Charges for Services      | 3,411,952  | 3,508,405  | 3,409,802  | 3,521,312  | 4,133,350  | 612,038   | 14.81%   |
| Fines and Forefitures     | 857,906    | 1,112,262  | 1,017,757  | 999,763    | 938,000    | (61,763)  | -6.58%   |
| Investment Income         | 17,756     | 19,397     | 62,953     | 90,000     | 90,000     | 0         | 0.00%    |
| Contributions & Donations | 410        | 200        | 600        | 0          | 3,000      | 3,000     | 100.00%  |
| Miscellaneous             | 39,263     | 213,103    | 290,702    | 137,912    | 84,200     | (53,712)  | -63.79%  |
| Other Financing Sources   | 1,566,287  | 1,581,793  | 1,629,948  | 4,242,863  | 5,282,725  | 1,039,862 | 19.68%   |
| Total Revenues            | 10,300,162 | 10,977,722 | 11,341,614 | 13,968,968 | 15,259,605 | 1,290,637 | 8.46%    |