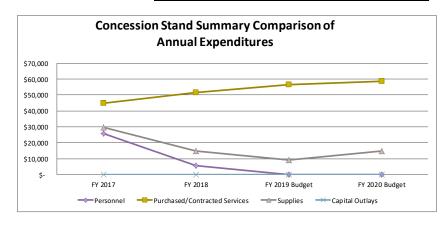

| 31,467.58   | 71,984.98   | 100,559.48  |

#### 6222 Concession Stand

|                               | 1  | FY 2017 | ]  | FY 2018 | FY 2 | 019 Budget | FΥ | 2020 Budget |
|-------------------------------|----|---------|----|---------|------|------------|----|-------------|
| Personnel                     | \$ | 25,903  | \$ | 5,641   | \$   | -          | \$ | -           |
| Purchased/Contracted Services | \$ | 45,038  | \$ | 51,595  | \$   | 56,500     | \$ | 58,800      |
| Supplies                      | \$ | 29,619  | \$ | 14,749  | \$   | 9,200      | \$ | 14,700      |
| Capital Outlays               | \$ | -       | \$ | -       | \$   | -          | \$ | -           |
|                               | \$ | 100,559 | \$ | 71,985  | \$   | 65,700     | \$ | 73,500      |









#### 7220 - Community Development

#### Statement of Service

The Community Development strives to develop and implement creative community-based strategies to enhance economic opportunity, build strong neighborhoods, and ensure a dynamic framework for quality growth and development. In doing so, we will be responsible protectors of the ecofriendly coastal community environment, by assessing and improving department processes to address potential adverse environmental impacts. The department will also strive to protect the heritage and historic features of the community.

#### **Objectives**

- Review and update Land Development Code in accordance with Master Plan STWP
- Complete Carry Capacity Implementation Plan in concert with our consultant
- Work with the Historic Preservation C