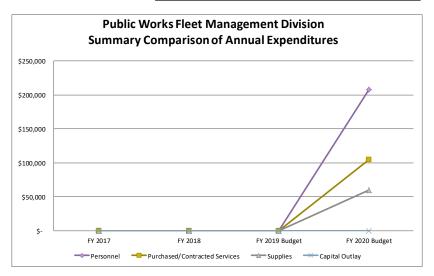

THE REAL PROPERTY OF THE PARTY OF THE PARTY

| General Fund Summary Information                         | 44     |
|----------------------------------------------------------|--------|
| 1110 - Governing Body                                    | 46     |
| 1130 - Clerk of Council                                  | 50     |
| 1320 - City Manager                                      | 53     |
| 1510 -1519 Finance Department                            | 57     |
| 1530 - Legal                                             | 63     |
| 1535 - Information Technology                            | 64     |
| 1540 - Human Resources                                   | 67     |
| 2650 - Municipal Court                                   | 70     |
| 3210 - Police Department                                 | 74     |
| 3215 - Police Beach Patrol                               | 80     |
| 3215 - Animal Control                                    | 82     |
| 3510 - Fire Department                                   | 83     |
| 3920 - Emergency Management                              | 88     |
| 6124 - Ocean Rescue                                      | 90     |
| 4210 - Public Works Administration                       | 92     |
| 1565 - Public Works – Building Maintenance               | 97     |
| 4250 - Public Works – Storm Drainage                     | 100    |
| 4520 - Public Works – Solid Waste Collection             | 102    |
| 4975 – Public Works – Fleet Maintenance Division         | 103    |
| 6110 - Cultural and Recreation Administration            | 106    |
| 6125 - Beach Related                                     | 107    |
| 6210 - Public Works – Parks Administration               | 108    |
| 6230 - Cultural and Recreation – Parkways and Boulevards | 110    |
| 6110 - Cultural – Independent Agencies Funding           | 111    |
| 6122 - YMCA Department                                   | 113    |
| 6222 - Cultural and Recreation – Concession Stand        | 114    |
| 7220 - Community Development                             | 116    |
| 1516 - Licensing Division                                | 119    |
| 7300 – Main Street                                       | 120    |
| 7520 – South Beach District                              | 122    |
| 7564 – Parking Services                                  | 123    |
| 9000 - Other Costs                                       | Page 6 |