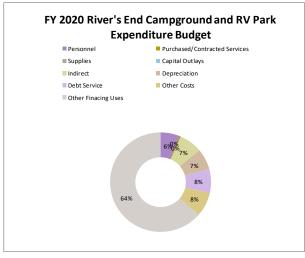

Other Finacing Uses           | \$<br>-         | \$ | -         | \$ | -           | \$ | 600,000     |
|                               | \$<br>1,390,790 | \$ | 1,225,679 | \$ | 1,670,000   | \$ | 2,289,503   |

|                               | FY | 2020 Budget |
|-------------------------------|----|-------------|
| Personnel                     | \$ | 58,115      |
| Purchased/Contracted Services | \$ | 3,680       |
| Supplies                      | \$ | 600         |
| Capital Outlays               | \$ | -           |
| Indirect                      | \$ | 68,800      |
| Depreciation                  | \$ | 65,000      |
| Debt Service                  | \$ | 72,000      |
| Other Costs                   | \$ | 74,047      |
| Other Finacing Uses           | \$ | 600,000     |





# **SHORT TERM WORK PROGRAM**



TYBEE ISLAND, GEORGIA



#### Short Term Work Program (STWP) Guide

The City of Tybee Island's Short Term Work Program is under development.

The Short Term Work Program (STWP) is a key implementation tool that outlines the City's goals over the next five years and strategies to achieve them. The STWP is reviewed, updated, and re-adopted annually.

The Short Term Work Program is a five-year plan of actions that the City intends to complete in order to address identified needs and goals. It will serve as an important implementation tool that allows both City Council and staff to balance and prioritize upcoming projects, to budget effectively for needs, and to identify key measures of success to assess the City's performance on the program. For citizens, th