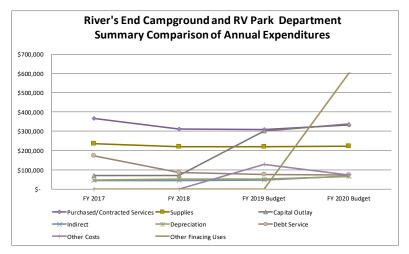

| Other Finacing Uses           | \$<br>-         | \$ | -         | \$ | -           | \$ | 600,000     |
|                               | \$<br>1,390,790 | \$ | 1,225,679 | \$ | 1,670,000   | \$ | 2,289,503   |

|                               | FY | 2020 Budget |
|-------------------------------|----|-------------|
| Personnel                     | \$ | 58,115      |
| Purchased/Contracted Services | \$ | 3,680       |
| Supplies                      | \$ | 600         |
| Capital Outlays               | \$ | -           |
| Indirect                      | \$ | 68,800      |
| Depreciation                  | \$ | 65,000      |
| Debt Service                  | \$ | 72,000      |
| Other Costs                   | \$ | 74,047      |
| Other Finacing Uses           | \$ | 600,000     |





# **SHORT TERM WORK PROGRAM**



TYBEE ISLAND, GEORGIA



#### Short Term Work Program (STWP) Guide

The City of Tybee Island's Short Term Work Program is under development.

The Short Term Work Program (STWP) is a key implementation tool that outlines the City's goals over the next five years and strategies to achieve them. The STWP is reviewed, updated, and re-adopted annually.

The Short Term Work Program is a five-year plan of actions that the City intends to complete in order to address identified needs and goals. It will serve as an important implementation tool that allows both City Council and staff to balance and prioritize upcoming projects, to budget effectively for needs, and to identify key measures of success to assess the City's performance on the program. For citizens,