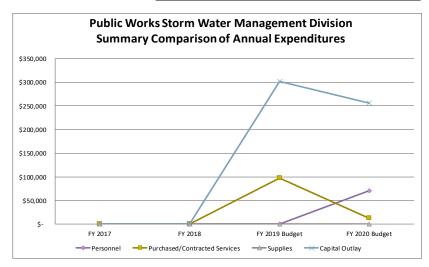

THE REAL PROPERTY OF THE PARTY OF THE PARTY

| General Fund Summary Information                         | 44     |
|----------------------------------------------------------|--------|
| 1110 - Governing Body                                    | 46     |
| 1130 - Clerk of Council                                  | 50     |
| 1320 - City Manager                                      | 53     |
| 1510 -1519 Finance Department                            | 57     |
| 1530 - Legal                                             | 63     |
| 1535 - Information Technology                            | 64     |
| 1540 - Human Resources                                   | 67     |
| 2650 - Municipal Court                                   | 70     |
| 3210 - Police Department                                 | 74     |
| 3215 - Police Beach Patrol                               | 80     |
| 3215 - Animal Control                                    | 82     |
| 3510 - Fire Department                                   | 83     |
| 3920 - Emergency Management                              | 88     |
| 6124 - Ocean Rescue                                      | 90     |
| 4210 - Public Works Administration                       | 92     |
| 1565 - Public Works – Building Maintenance               | 97     |
| 4250 - Public Works – Storm Drainage                     | 100    |
| 4520 - Public Works – Solid Waste Collection             | 102    |
| 4975 – Public Works – Fleet Maintenance Division         | 103    |
| 6110 - Cultural and Recreation Administration            | 106    |
| 6125 - Beach Related                                     | 107    |
| 6210 - Public Works – Parks Administration               | 108    |
| 6230 - Cultural and Recreation – Parkways and Boulevards | 110    |
| 6110 - Cultural – Independent Agencies Funding           | 111    |
| 6122 - YMCA Department                                   | 113    |
| 6222 - Cultural and Recreation – Concession Stand        | 114    |
| 7220 - Community Development                             | 116    |
| 1516 - Licensing Division                                | 119    |
| 7300 – Main Street                                       | 120    |
| 7520 – South Beach District                              | 122    |
| 7564 – Parking Services                                  | 123    |
| 9000 - Other Costs                                       | Page 6 |