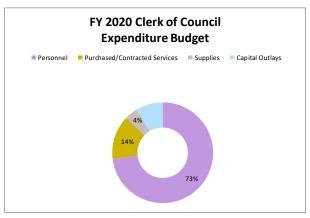

| \$78,065.66 | \$35,089.34 | \$97,771.11 | \$96,678.12 |

#### 1130 Clerk of Council

|                               | r  | Y 2017 | FY 2018      | FY | 2019 Budget | FΥ | 2020 Budget |
|-------------------------------|----|--------|--------------|----|-------------|----|-------------|
| Personnel                     | \$ | 74,385 | \$<br>74,954 | \$ | 82,165      | \$ | 83,981      |
| Purchased/Contracted Services | \$ | 9,321  | \$<br>12,032 | \$ | 16,150      | \$ | 16,150      |
| Supplies                      | \$ | 3,566  | \$<br>3,833  | \$ | 4,840       | \$ | 4,840       |
| Other Costs                   | \$ | 9,406  | \$<br>6,952  | \$ | 10,000      | \$ | 10,000      |
|                               | \$ | 96,678 | \$<br>97,771 | \$ | 113,155     | \$ | 114,971     |









#### 1320 - City Manager

The City Manager's office is responsible for carrying out the City Council's policy decisions, for providing vision and leadership to the organization, and for overseeing the day-to-day operations. He spends time meeting with Citizens and citizen groups to better understand their needs, providing executive leadership that encourages good performance by City workers, and operating the City with a professional understanding of how city functions operate together to their best effect. The City Manager is responsible for:

#### **Objectives**

- 1. Ensure smooth day-to-day operations of the City
- 2. Maintain high quality staff and high morale
- 3. Provide adequate maintenance to existing capital facilities
- 4. Provide staff with direction and assistance in imple