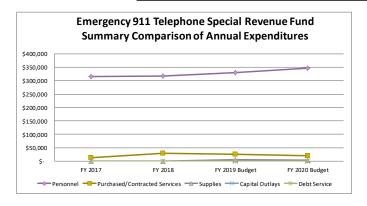

| \$   | 329,268    |
| Purchased/Contracted Services | \$ | 13,201  | \$ | 29,300  | \$ | 26,000      | \$ | 21,000      | Purchased/Contracted Services | \$   | 26,000     |
| Supplies                      | \$ | · -     | \$ | -       | \$ | 5,000       | \$ | 3,000       | Supplies                      | \$   | 5,000      |
| Capital Outlays               | \$ | -       | \$ | -       | \$ | -           | \$ |             | Capital Outlays               | \$   | -          |
| Debt Service                  | \$ | -       | \$ | -       | \$ | -           | \$ | -           | Debt Service                  |      |            |
|                               | •  | 328 437 | e  | 347 176 | •  | 360 268     | ¢  | 360 273     |                               |      |            |







### **HOTEL MOTEL EXCISE TAX SPECIAL FUND**



TYBEE ISLAND, GEORGIA



#### Fund 275 Hotel/Motel Excise Tax Special Revenue Fund

#### Overview

Hotel/motel tax is a unique policy tool that creates a separate, locally determined tax that is imposed on short term rental guests who lodge in Georgia's communities. The hotel/motel tax provides a foundation for a partnership between Georgia's local governments and Georgia's lodging industry. Hotel/motel tax helps communities to:

- Promote, attract and stimulate tourism and develop conventions
- Fund, support, acquire and construct facilities that promote tourism.

The City retains 50% of the Hotel-Motel Excise Taxes collected including late fees and transfers the money into the City's General Fund. The City does not have any spending re