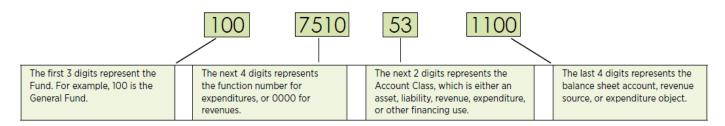

The following are examples of the City's account coding structure:

### 100-7510-531100

The above number would be used to code an expense to the Economic Development Assistance department.

100 - General Fund

7510 - Economic Development and Assistance

531100 - General Supplies

### 275-0000-111110

The above number would be used to code the Hotel/Motel fund's cash in bank.

275 - Hotel/Motel Special Revenue Fund

0000 - used for revenue

111110 - Cash in bank

After the 3 digit fund number, the next 4 numbers for expenditures represent the function classifications.