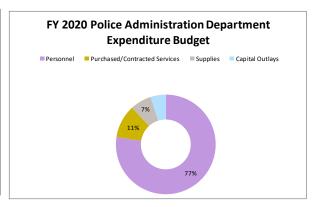

| FI 201/ |           |    | FI 2010 FI |    | 2019 Buaget F |    | ZUZU Buagei |
|-------------------------------|---------|-----------|----|------------|----|---------------|----|-------------|
| Personnel                     | \$      | 1,736,279 | \$ | 1,689,729  | \$ | 1,927,519     | \$ | 2,454,396   |
| Purchased/Contracted Services | \$      | 211,729   | \$ | 219,344    | \$ | 323,607       | \$ | 344,140     |
| Supplies                      | \$      | 216,451   | \$ | 227,510    | \$ | 247,063       | \$ | 218,200     |
| Capital Outlays               | \$      | 56,746    | \$ | 254,348    | \$ | 53,900        | \$ | 156,076     |
|                               | \$      | 2,221,205 | \$ | 2,390,931  | \$ | 2,552,089     | \$ | 3,172,812   |









### 3215 - Police Beach Patrol

### Statement of Service

Beach Patrol provides for the safety and well-being of the beach patrons of Tybee Island who participate in beach and ocean related activities. This mission includes educating the public, preventing potential accidents, and intervening when necessary and appropriate both on the beach and in the adjacent Atlantic Ocean waters. The Beach Patrol fulfills its mission by: 1. Recruiting and testing the most highly qualified candidates. 2. Employing qualified individuals for positions within the administration of the organization. 3. Training personnel with the most current information, technology, and equipment. 4. Outfitting personnel with current, well maintained, and appropriate equipment. Beach patrol officers can be seen patrolli