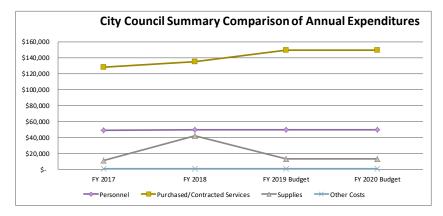

49,648      |
| Purchased/Contracted Services | \$ | 128,210 | \$<br>134,984 | \$ | 149,300     | \$ | 149,300     |
| Supplies                      | \$ | 11,239  | \$<br>42,323  | \$ | 12,800      | \$ | 12,800      |
| Other Costs                   | \$ | 500     | \$<br>548     | \$ | 600         | \$ | 600         |
|                               | \$ | 189,037 | \$<br>227,187 | \$ | 212,348     | \$ | 212,348     |

|                               | FΥ | 2020 Budget |
|-------------------------------|----|-------------|
| Personnel                     | \$ | 49,648      |
| Purchased/Contracted Services | \$ | 149,300     |
| Supplies                      | \$ | 12,800      |
| Other Costs                   | \$ | 600         |
|                               |    |             |







#### 1130 - Clerk of Council

#### Statement of Service

The mission of the City Clerk is to comply with Federal, State, and City mandates and regulations governing official City Council meetings, actions, and documentation; elections, codification of City Ordinances; and, City-wide policies and procedures concerning official government records.

#### **Objectives**

The goal of the City Clerk's office is to provide high quality records management for City employees, citizens, and customers at large. The City Clerk upholds integrity and encourages transparency; and works to improve the function of the City by maintaining its vital documents in a well-organized and readily available manner. The Clerk's office answers open records requests for the City, manages record retention, overse