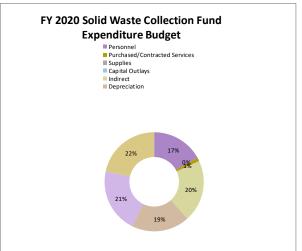

| \$ | -           | \$ | -           |
| Indirect                      | \$<br>-         | \$<br>21,063    | \$ | 21,130      | \$ | 21,130      |
| Other Costs                   | \$<br>260       | \$<br>292       | \$ | 47,103      | \$ | 8,930       |
|                               | \$<br>1,065,115 | \$<br>1,084,730 | \$ | 1,197,965   | \$ | 1,570,060   |



|                               | FY | 2020 Budget |
|-------------------------------|----|-------------|
| Personnel                     | \$ | 39,800      |
| Purchased/Contracted Services | \$ | 1,498,200   |
| Supplies                      | \$ | 2,000       |
| Capital Outlays               | \$ | -           |
| Indirect                      | \$ | 21,130      |
| Other Costs                   | \$ | 8,930       |



### **RIVERS END CAMPGROUND ENTERPRISE FUND** 555



TYBEE ISLAND, GEORGIA



#### Fund 555 River's End Campground and RV Park Enterprise Fund

#### 6180 – River's End Campground and RV Park Administration

#### Statement of Service

River's End Campground was acquired by the City of Tybee Island in 2006 to ensure the preservation of the area. It is the only municipally-owned & operated campground in the state of Georgia, and consists of 7 acres with 115 sites. The campground features a store that offers bagged ice, sundries, souvenirs, and propane dispensary, 2 Picnic Shelters consisting of one open air pavilion (6 capacity), a screened Group Shelter (40 capacity), a TV lounge, fitness center, two bathhouses, dog park (next door) and the largest swimming pool on the island. Campground s