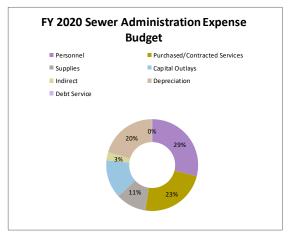

|-------------|----|-------------|
| Personnel                     | \$321,625   | \$329,833   | \$379,531   | \$ | 573,214     |
| Purchased/Contracted Services | \$360,406   | \$498,154   | \$336,900   | \$ | 464,400     |
| Supplies                      | \$257,849   | \$197,826   | \$214,200   | \$ | 241,250     |
| Capital Outlays               | \$91,661    | \$557,165   | \$267,000   | \$ | 1,133,250   |
| Indirect                      | \$55,561    | \$45,550    | \$55,561    | \$ | 58,519      |
| Depreciation                  | \$371,986   | \$407,580   | \$400,000   | \$ | 400,000     |
| Debt Service                  | \$3,148     | \$2,957     | \$7,200     | \$ | 5,050       |
|                               | \$1,462,237 | \$2,039,065 | \$1,660,392 | \$ | 2,875,683   |









#### 4410 – Water Services Expenses Budget

#### **Objectives**

- Provide high-quality drinking water to protect and enhance the well-being of the citizens of the City of Tybee Island.
- Replace old galvanized water lines over the next three years.
- Maintain and improve the public water distribution and wastewater collection systems to meet the current and future needs of the City of Tybee Island.
- Extend water lines to Lazaretto Creek
- Expand technology to provide efficient and improved operations and customer service.

| CITY PERSONNEL                                   |                   | FY2        | 020        | FY2019     |           |  |
|--------------------------------------------------|-------------------|------------|------------|------------|-----------|--|
|