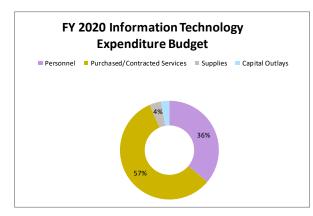

87

\$0.00

\$565,000.76

#### 1535 Information Technology

|                               | FY 2017       | <br>FY 2018   | FY. | 2019 Budget | FΥ | 2020 Budget |
|-------------------------------|---------------|---------------|-----|-------------|----|-------------|
| Personnel                     | \$<br>162,126 | \$<br>173,807 | \$  | 227,997     | \$ | 263,187     |
| Purchased/Contracted Services | \$<br>353,327 | \$<br>426,235 | \$  | 388,650     | \$ | 417,350     |
| Supplies                      | \$<br>43,280  | \$<br>28,281  | \$  | 28,470      | \$ | 27,720      |
| Capital Outlays               | \$<br>6,268   | \$<br>19,129  | \$  | 41,000      | \$ | 20,000      |
|                               | \$<br>565,001 | \$<br>647,452 | \$  | 686,117     | \$ | 728,257     |









#### 1540 - Human Resources

#### Statement of Service

The mission of the Human Resources Department is to remain committed to providing quality services to all employees. With the guidance of the City Manager and with respect to all federal/state laws, the HR department strives to excel in the following core Objectives:

- Work in collaboration with department heads to recruit top candidates.
- Create innovative and employee valued training programs.
- Create a diverse, healthy, and safe work environment for all employees
- Meticulously select benefit plans
- Offer rewarding compensation plans

#### Objectives

- 1. Advertise open positions in newspapers, on website, and in City Hall.
- 2. Provide background checks on potential employees to insure hire of quality staff.
- 3. Coordina