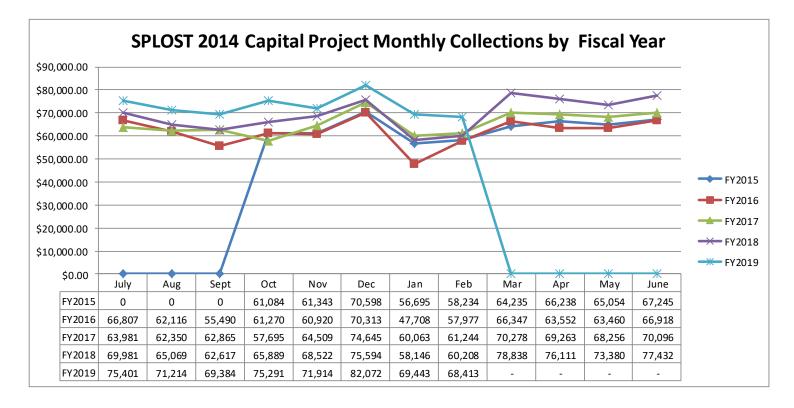

| 8000 - Debt Service                                         | 127 |
|-------------------------------------------------------------|-----|
| 9000 - Other Financing Uses                                 | 128 |
| Fund 215 E-911 Telephone Special Revenue                    | 130 |
| Fund 275 Hotel/Motel Excise Tax Special Revenue Fund        | 135 |
| Fund 321 SPLOST 2003 Capital Projects                       | 143 |
| Fund 322 SPLOST 14 Capital Project Fund                     | 145 |
| Fund 340 Capital Grant Project Fund                         | 152 |
| Fund 420 Debt Service Fund                                  | 154 |
| Fund 505 Water/Sewer Enterprise Fund                        | 156 |
| Water and Sewer Revenue Budget                              | 157 |
| 1512 – Finance Administration Expenses Budget               | 158 |
| 4310 – Sewer Services Expenses Budget                       | 160 |
| 4410 – Water Services Expenses Budget                       | 164 |
| Fund 540 Solid Waste Collection Enterprise Fund             | 170 |
| Fund 555 River's End Campground and RV Park Enterprise Fund | 177 |
| Short Term Work Program (STWP) Guide                        | 183 |

2003 SPLOST
 2014 SPLOST

A statement of service for each fund has been provided to help the reader understand the function of each capital project fund.

ENTERPRISE FUND: The city maintains 3 Enterprise Funds: Water/Sewer Fund, Solid Waste Collection fund, and the River's End Campground fund. The Water/Sewer fund's activities include all aspects of establishing, operating, and maintaining equipment, and other work related to the water system. Costs are recovered through charges to customers. Expenses have been summarized by functional categories: administration, supply, distribution, and debt service.