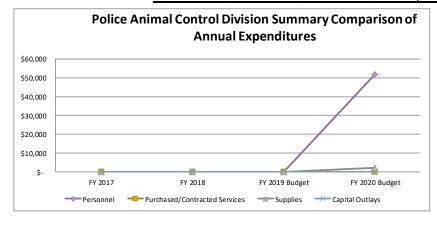

0  | \$0.00     | \$0.00  | \$0.00  | \$0.00  |

### 3226 Police Animal Control Division

|                               | FY | 7 2017 | FY | 2018 | FY 20 | 19 Budget | FY 2 | 2020 Budget |
|-------------------------------|----|--------|----|------|-------|-----------|------|-------------|
| Personnel                     | \$ | -      | \$ | -    | \$    | -         | \$   | 51,729      |
| Purchased/Contracted Services | \$ | -      | \$ | -    | \$    | -         | \$   | -           |
| Supplies                      | \$ | -      | \$ | -    | \$    | -         | \$   | 2,050       |
| Capital Outlays               | \$ | -      | \$ | -    | \$    | -         | \$   | -           |
|                               | \$ | -      | \$ | -    | \$    | -         | \$   | 53,779      |









### 3510 - Fire Department

### Statement of Service

The Tybee Island Fire Department is dedicated to being the best community focused fire and rescue department that meets the ever changing needs of our community, while ensuring a safe and secure environment for all through professional development, unity, and teamwork. The department is committed to providing the highest level of public safety services for our community, by protecting lives and property through fire suppression, emergency medical response, disaster management, fire prevention, and public education.

The members of the Tybee Island Fire Department are committed to the following values in our interaction with coworkers and the community:

- Professionalism and preparedness for duty
- Serving with integrity
- Respond