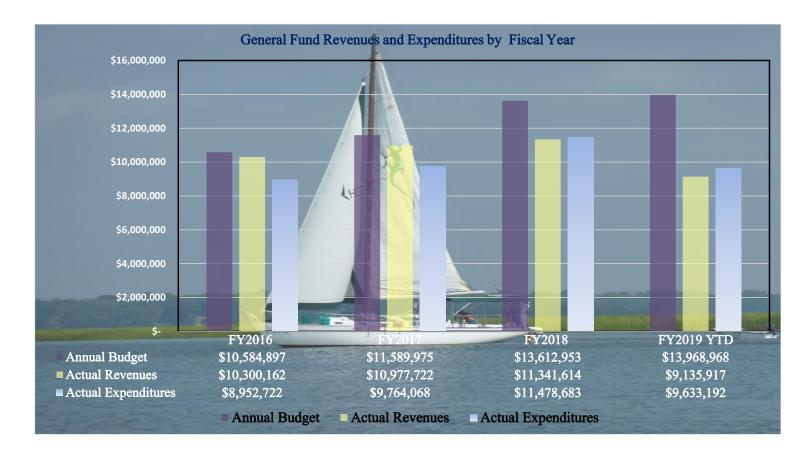

### **General Fund Summary Information**

The City's proposed General Fund revenue budget for fiscal year 2019-2020 is \$15,259,605 which is an increase from the current year's budget by \$1,290,637. The schedule below shows a summary of the General Fund revenue and expenditures that includes the actual expenditures for fiscal years, 2016, 2017, 2018, and year-to-date for 2019.

The schedule below shows the three year history of the annual budget comparing the actual revenues and expenditures for fiscal years 2016, 2017, 2018 and 2019.

This schedule shows the budget variance and percentage of the budget changes between fiscal years 2019 and 2020.

| SUMMARY COMPAR            | RISON      | OF GE      | NERAL      | FUND       | ANNUA      | L REVE    | NUES     |
|---------------------------|------------|------------|------------|------------|------------|-----------|----------|
|                           | FY2016     | FY2017     | FY2018     | FY2019     | FY2020     | BUDGET    |          |
| DEPARTMENTS\DIVISONS      | ACTUAL     | ACTUAL     | ACTUAL     | BUDGET     | BUDGET     | VARIANCE  | % CHANGE |
|                           |            |            |            |            |            |           |          |
| Taxes                     | 4,124,391  | 4,242,208  | 4,340,283  | 4,292,702  | 4,125,290  | (167,412) | -4.06%   |
| Lcenses and Permits       | 223,922    | 260,294    | 391,537    | 376,440    | 353,040    | (23,400)  | -6.63%   |
| Intergovernmental         | 58,274     | 40,059     | 198,030    | 307,976    | 250,000    | (57,976)  | -23.19%  |
| Charges for Services      | 3,411,952  | 3,508,405  | 3,409,802  | 3,521,312  | 4,133,350  | 612,038   | 14.81%   |
| Fines and Forefitures     | 857,906    | 1,112,262  | 1,017,757  | 999,763    | 938,000    | (61,763)  | -6.58%   |
| Investment Income         | 17,756     | 19,397     | 62,953     | 90,000     | 90,000     | 0         | 0.00%    |
| Contributions & Donations | 410        | 200        | 600        | 0          | 3,000      | 3,000     | 100.00%  |
| Miscellaneous             | 39,263     | 213,103    | 290,702    | 137,912    | 84,200     | (53,712)  | -63.79%  |
| Other Financing Sources   | 1,566,287  | 1,581,793  | 1,629,948  | 4,242,863  | 5,282,725  | 1,039,862 | 19.68%   |
| Total Revenues            | 10,300,162 | 10,977,722 | 11,341,614 | 13,968,968 | 15,259,605 | 1,290,637 | 8.46%    |