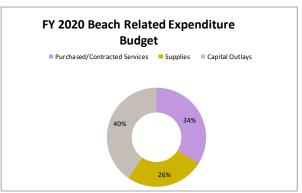

THE REAL PROPERTY OF THE PARTY OF THE PARTY

| General Fund Summary Information                         | 44     |
|----------------------------------------------------------|--------|
| 1110 - Governing Body                                    | 46     |
| 1130 - Clerk of Council                                  | 50     |
| 1320 - City Manager                                      | 53     |
| 1510 -1519 Finance Department                            | 57     |
| 1530 - Legal                                             | 63     |
| 1535 - Information Technology                            | 64     |
| 1540 - Human Resources                                   | 67     |
| 2650 - Municipal Court                                   | 70     |
| 3210 - Police Department                                 | 74     |
| 3215 - Police Beach Patrol                               | 80     |
| 3215 - Animal Control                                    | 82     |
| 3510 - Fire Department                                   | 83     |
| 3920 - Emergency Management                              | 88     |
| 6124 - Ocean Rescue                                      | 90     |
| 4210 - Public Works Administration                       | 92     |
| 1565 - Public Works – Building Maintenance               | 97     |
| 4250 - Public Works – Storm Drainage                     | 100    |
| 4520 - Public Works – Solid Waste Collection             | 102    |
| 4975 – Public Works – Fleet Maintenance Division         | 103    |
| 6110 - Cultural and Recreation Administration            | 106    |
| 6125 - Beach Related                                     | 107    |
| 6210 - Public Works – Parks Administration               | 108    |
| 6230 - Cultural and Recreation – Parkways and Boulevards | 110    |
| 6110 - Cultural – Independent Agencies Funding           | 111    |
| 6122 - YMCA Department                                   | 113    |
| 6222 - Cultural and Recreation – Concession Stand        | 114    |
| 7220 - Community Development                             | 116    |
| 1516 - Licensing Division                                | 119    |
| 7300 – Main Street                                       | 120    |
| 7520 – South Beach District                              | 122    |
| 7564 – Parking Services                                  | 123    |
| 9000 - Other Costs                                       | Page 6 |