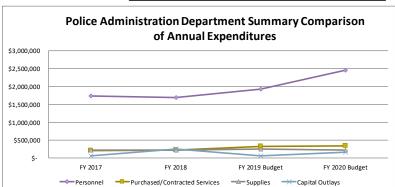

|                               | FI 201/ |           |    | FI 2010 FI |    | 2019 Buaget F |    | ZUZU Buagei |
|-------------------------------|---------|-----------|----|------------|----|---------------|----|-------------|
| Personnel                     | \$      | 1,736,279 | \$ | 1,689,729  | \$ | 1,927,519     | \$ | 2,454,396   |
| Purchased/Contracted Services | \$      | 211,729   | \$ | 219,344    | \$ | 323,607       | \$ | 344,140     |
| Supplies                      | \$      | 216,451   | \$ | 227,510    | \$ | 247,063       | \$ | 218,200     |
| Capital Outlays               | \$      | 56,746    | \$ | 254,348    | \$ | 53,900        | \$ | 156,076     |
|                               | \$      | 2,221,205 | \$ | 2,390,931  | \$ | 2,552,089     | \$ | 3,172,812   |









### 3215 - Police Beach Patrol

### Statement of Service

Beach Patrol provides for the safety and well-being of the beach patrons of Tybee Island who participate in beach and ocean related activities. This mission includes educating the public, preventing potential accidents, and intervening when necessary and appropriate both on the beach and in the adjacent Atlantic Ocean waters. The Beach Patrol fulfills its mission by: 1. Recruiting and testing the most highly qualified candidates. 2. Employing qualified individuals for positions within the administration of the organization. 3. Training personnel with the most current information, technology, and equipment. 4. Outfitting personnel with current, well maintained, and appropriate equipment. Beach patrol officers can be seen patr