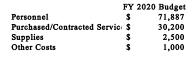

| al Finance Adminstration       | 105,587.00 | 6,231.00     | \$99,356.00 | \$65,687.03 | \$33,668.97 | \$85,932.29 | \$51,105.83  |

1512 Water & Sewer Finance - Administration

|                               | FY 2017  | FY 2018  | FY 2019  | FY 2 | 2020 Budget |
|-------------------------------|----------|----------|----------|------|-------------|
| Personnel                     | \$39,452 | \$67,703 | \$68,856 | \$   | 71,887      |
| Purchased/Contracted Services | \$11,122 | \$15,721 | \$28,600 | \$   | 30,200      |
| Supplies                      | \$532    | \$2,508  | \$900    | \$   | 2,500       |
| Other Costs                   | \$0      | \$0      | \$1,000  | \$   | 1,000       |
|                               | \$51,106 | \$85,932 | \$99,356 |      | \$105,587   |









#### 4310 - Sewer Services Expenses Budget

#### **Objectives**

- Expand technology to provide efficient and improved operations and customer service.
- Evaluate sewer lines using inline camera and rehabilitate as needed.
- Retain trained and licensed personnel.

| CITY PERSONNEL                          |                   | FY2        | 020        | FY2019     |           |  |
|-----------------------------------------|-------------------|------------|------------|------------|-----------|--|
|                                         | Position<br>Grade | Full-Tim e | Part-Tim e | Full-Tim e | PartTim e |  |
| SEWER ADMINISTRATION                    |                   |            |            |            |           |  |
| Engineer (Public Works and Water Sewer) | 118