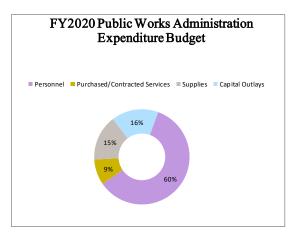

THE REAL PROPERTY OF THE PARTY OF THE PARTY

| General Fund Summary Information                         | 44     |
|----------------------------------------------------------|--------|
| 1110 - Governing Body                                    | 46     |
| 1130 - Clerk of Council                                  | 50     |
| 1320 - City Manager                                      | 53     |
| 1510 -1519 Finance Department                            | 57     |
| 1530 - Legal                                             | 63     |
| 1535 - Information Technology                            | 64     |
| 1540 - Human Resources                                   | 67     |
| 2650 - Municipal Court                                   | 70     |
| 3210 - Police Department                                 | 74     |
| 3215 - Police Beach Patrol                               | 80     |
| 3215 - Animal Control                                    | 82     |
| 3510 - Fire Department                                   | 83     |
| 3920 - Emergency Management                              | 88     |
| 6124 - Ocean Rescue                                      | 90     |
| 4210 - Public Works Administration                       | 92     |
| 1565 - Public Works – Building Maintenance               | 97     |
| 4250 - Public Works – Storm Drainage                     | 100    |
| 4520 - Public Works – Solid Waste Collection             | 102    |
| 4975 – Public Works – Fleet Maintenance Division         | 103    |
| 6110 - Cultural and Recreation Administration            | 106    |
| 6125 - Beach Related                                     | 107    |
| 6210 - Public Works – Parks Administration               | 108    |
| 6230 - Cultural and Recreation – Parkways and Boulevards | 110    |
| 6110 - Cultural – Independent Agencies Funding           | 111    |
| 6122 - YMCA Department                                   | 113    |
| 6222 - Cultural and Recreation – Concession Stand        | 114    |
| 7220 - Community Development                             | 116    |
| 1516 - Licensing Division                                | 119    |
| 7300 – Main Street                                       | 120    |
| 7520 – South Beach District                              | 122    |
| 7564 – Parking Services                                  | 123    |
| 9000 - Other Costs                                       | Page 6 |