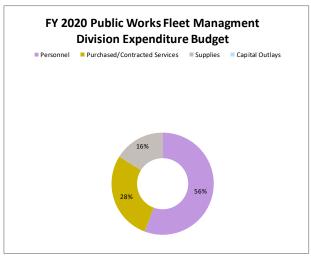

THE REAL PROPERTY OF THE PARTY OF THE PARTY

| General Fund Summary Information                         | 44     |
|----------------------------------------------------------|--------|
| 1110 - Governing Body                                    | 46     |
| 1130 - Clerk of Council                                  | 50     |
| 1320 - City Manager                                      | 53     |
| 1510 -1519 Finance Department                            | 57     |
| 1530 - Legal                                             | 63     |
| 1535 - Information Technology                            | 64     |
| 1540 - Human Resources                                   | 67     |
| 2650 - Municipal Court                                   | 70     |
| 3210 - Police Department                                 | 74     |
| 3215 - Police Beach Patrol                               | 80     |
| 3215 - Animal Control                                    | 82     |
| 3510 - Fire Department                                   | 83     |
| 3920 - Emergency Management                              | 88     |
| 6124 - Ocean Rescue                                      | 90     |
| 4210 - Public Works Administration                       | 92     |
| 1565 - Public Works – Building Maintenance               | 97     |
| 4250 - Public Works – Storm Drainage                     | 100    |
| 4520 - Public Works – Solid Waste Collection             | 102    |
| 4975 – Public Works – Fleet Maintenance Division         | 103    |
| 6110 - Cultural and Recreation Administration            | 106    |
| 6125 - Beach Related                                     | 107    |
| 6210 - Public Works – Parks Administration               | 108    |
| 6230 - Cultural and Recreation – Parkways and Boulevards | 110    |
| 6110 - Cultural – Independent Agencies Funding           | 111    |
| 6122 - YMCA Department                                   | 113    |
| 6222 - Cultural and Recreation – Concession Stand        | 114    |
| 7220 - Community Development                             | 116    |
| 1516 - Licensing Division                                | 119    |
| 7300 – Main Street                                       | 120    |
| 7520 – South Beach District                              | 122    |
| 7564 – Parking Services                                  | 123    |
| 9000 - Other Costs                                       | Page 6 |