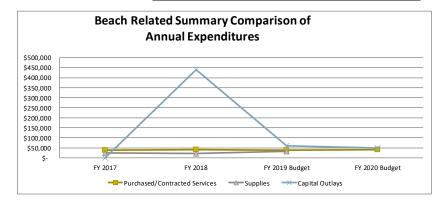

THE REAL PROPERTY OF THE PARTY OF THE PARTY

| General Fund Summary Information                         | 44     |
|----------------------------------------------------------|--------|
| 1110 - Governing Body                                    | 46     |
| 1130 - Clerk of Council                                  | 50     |
| 1320 - City Manager                                      | 53     |
| 1510 -1519 Finance Department                            | 57     |
| 1530 - Legal                                             | 63     |
| 1535 - Information Technology                            | 64     |
| 1540 - Human Resources                                   | 67     |
| 2650 - Municipal Court                                   | 70     |
| 3210 - Police Department                                 | 74     |
| 3215 - Police Beach Patrol                               | 80     |
| 3215 - Animal Control                                    | 82     |
| 3510 - Fire Department                                   | 83     |
| 3920 - Emergency Management                              | 88     |
| 6124 - Ocean Rescue                                      | 90     |
| 4210 - Public Works Administration                       | 92     |
| 1565 - Public Works – Building Maintenance               | 97     |
| 4250 - Public Works – Storm Drainage                     | 100    |
| 4520 - Public Works – Solid Waste Collection             | 102    |
| 4975 – Public Works – Fleet Maintenance Division         | 103    |
| 6110 - Cultural and Recreation Administration            | 106    |
| 6125 - Beach Related                                     | 107    |
| 6210 - Public Works – Parks Administration               | 108    |
| 6230 - Cultural and Recreation – Parkways and Boulevards | 110    |
| 6110 - Cultural – Independent Agencies Funding           | 111    |
| 6122 - YMCA Department                                   | 113    |
| 6222 - Cultural and Recreation – Concession Stand        | 114    |
| 7220 - Community Development                             | 116    |
| 1516 - Licensing Division                                | 119    |
| 7300 – Main Street                                       | 120    |
| 7520 – South Beach District                              | 122    |
| 7564 – Parking Services                                  | 123    |
| 9000 - Other Costs                                       | Page 6 |