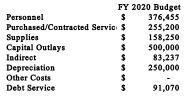

Supplies                      | \$<br>131,956   | \$ | 108,717   | \$ | 135,000       | \$ | 158,250     |
| Capital Outlays               | \$<br>845,499   | \$ | 455,353   | \$ | 500,000       | \$ | 500,000     |
| Indirect                      | \$<br>74,409    | \$ | 64,460    | \$ | 74,409        | \$ | 83,237      |
| Depreciation                  | \$<br>201,114   | \$ | 194,039   | \$ | 250,000       | \$ | 250,000     |
| Other Costs                   | \$<br>362       | \$ | 923       | \$ | -             | \$ | -           |
| Debt Service                  | \$<br>143,390   | \$ | 96,679    | \$ | 120,700       | \$ | 91,070      |
|                               | \$<br>1,825,090 | \$ | 1,268,495 | \$ | 1,566,649     | \$ | 1,714,212   |

TOTAL WATER & SEWER CIP:

2,125,058



0 2,125,058 800,000 724,250 1,800,000 1,633,250





#### City of Tybee Island WE WAT TO A A A A A A FY-2020 BUDGET FY-2019 FY-2019 FY-2019 FY-2018 FY-2017 **BUDGET** VARIANCE **CURRENT** Y-T-D and BUDGET ACCOUNT DESCRIPTION FUND DEPT OBJECT REQUEST **FY20 VS FY19** BUDGET **ENCUMBERED** BALANCE ACTUAL ACTUAL **OTHER FINANCING USES** 54 1407 Capitalize Treatment Plan 0.00 \$0.00 \$0.00 \$0.00 \$0.00 \$0.00 505 9990 0.00 505 9990 2100 Machinery & Equipment 0.00 0.00 \$0.00 \$0.00 \$0.00 (\$1,012,518.12) (\$77,544.75 505 9990 54 2500 Capitalize Water Wells 0.00 0.00 \$0.00 \$0.00 \$0.00 \$0.00 \$0.00 54 2501 Capitalize M&E 505 9990 0.00 0.00 \$0.00 \$0.00 \$0.00 \$0.00 (\$859,615.60) CAPITAL ASSETS ADJUSTMENTS 0.00 0.00 \$0.00 \$0.00 9990 Total \$0.00 (\$1,012,518.12) (\$937,160.35 Grand T