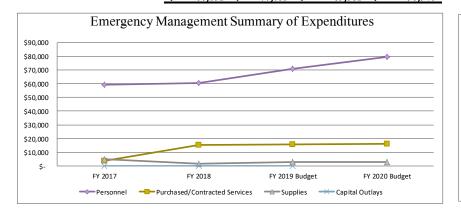

|             |             |             |             |

3920 Emergency Management

|                               | F  | Y 2017 |    | FY 2018 | FY | 2019 Budget | FY | 2020 Budget |
|-------------------------------|----|--------|----|---------|----|-------------|----|-------------|
| Personnel                     | \$ | 59,255 | \$ | 60,636  | \$ | 70,747      | \$ | 79,546      |
| Purchased/Contracted Services | \$ | 3,849  | \$ | 15,278  | \$ | 15,850      | \$ | 16,350      |
| Supplies                      | \$ | 5,027  | \$ | 1,825   | \$ | 2,985       | \$ | 3,050       |
| Capital Outlays               | \$ | -      | \$ | -       | \$ | -           | \$ | -           |
| = :                           | e  | 68 122 | •  | 77 730  | •  | 80.582      | e  | 08 046      |









### 6124 - Ocean Rescue

### Statement of Service

The Tybee Island Ocean Rescue team will provide the highest quality safety services in the coastal and aquatic environment for the public through rescue, education, outreach, medical aid, beach management, enforcement and prevention.

### Objectives

- 1. Meet all USLA training standards.
- 2. Maintain full staff.
- 3. Develop a reporting system for rescues and incidents.
- 4. Develop a year round training schedule.
- 5. Explore more options for safety on the beach, i.e. rescue equipment.

| CITY PERSONNEL              |                   | FY2        | 020       | FY2        | 019       |
|-----------------------------|-------------------|------------|-----------|------------|-----------|
|                             | Position<br>