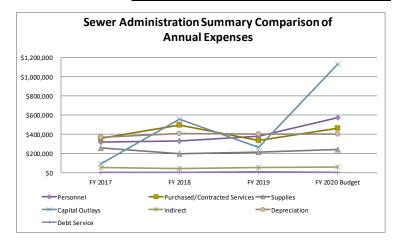

--|-------------|----|-------------|
| Personnel                     | \$321,625   | \$329,833   | \$379,531   | \$ | 573,214     |
| Purchased/Contracted Services | \$360,406   | \$498,154   | \$336,900   | \$ | 464,400     |
| Supplies                      | \$257,849   | \$197,826   | \$214,200   | \$ | 241,250     |
| Capital Outlays               | \$91,661    | \$557,165   | \$267,000   | \$ | 1,133,250   |
| Indirect                      | \$55,561    | \$45,550    | \$55,561    | \$ | 58,519      |
| Depreciation                  | \$371,986   | \$407,580   | \$400,000   | \$ | 400,000     |
| Debt Service                  | \$3,148     | \$2,957     | \$7,200     | \$ | 5,050       |
|                               | \$1,462,237 | \$2,039,065 | \$1,660,392 | \$ | 2,875,683   |









#### 4410 – Water Services Expenses Budget

#### **Objectives**

- Provide high-quality drinking water to protect and enhance the well-being of the citizens of the City of Tybee Island.
- Replace old galvanized water lines over the next three years.
- Maintain and improve the public water distribution and wastewater collection systems to meet the current and future needs of the City of Tybee Island.
- Extend water lines to Lazaretto Creek
- Expand technology to provide efficient and improved operations and customer service.

| CITY PERSONNEL                                   |                   | FY2        | 020        | FY2019     |           |  |
|--------------------------------------------------|-------------------|------------|------------|------------|-----------|--|
|