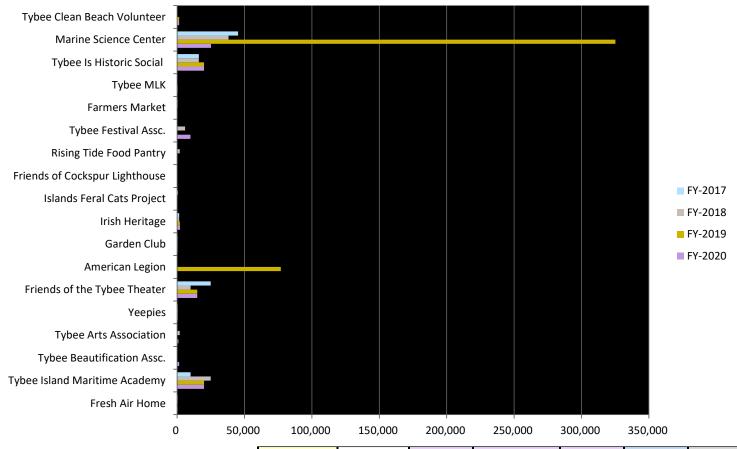

0 | 57  | 2991 | Farmers Market                 | 0.00      | 0.00         | \$0.00      | \$0.00      | \$0.00      | \$500.00    | \$500.00    |
| 100  | 6110 | 57  | 2993 | Tybee MLK                      | 500.00    | 0.00         | \$500.00    | \$500.00    | \$0.00      | \$300.00    | \$300.00    |
| 100  | 6110 | 57  | 2994 | Tybee Clean Beach Volunteer    | 1,500.00  | 0.00         | \$1,500.00  | \$1,500.00  | \$0.00      | \$0.00      | \$0.00      |
|      |      |     |      | GRAND TOTAL                    | 53,155.00 | (64,320.00)  | 117,475.00  | 80,979.11   | 36,495.89   | 49,194.17   | 39,545.81   |



The non-profit agencies budgets decreased by (\$64,320) from \$162,687 to \$53,155 due to the following:

### Non-Profit Agencies Summary Comparision of Expenditure Awards



|      |      |     |       |                                | FY-2020   | BUDGET       | FY-2019      | FY-2019     | FY-2019      | FY-2018     | FY-2017     |
|------|------|-----|-------|--------------------------------|-----------|--------------|--------------|-------------|--------------|-------------|-------------|
|      |      |     |       |                                | BUDGET    | VARIANCE     | CURRENT      | Y-T-D and   | BUDGET       |             |             |
| FUND | DEPT | OB. | JECT  | ACCOUNT DESCRIPTION            | REQUEST   | FY20 VS FY19 | BUDGET       | ENCUMBERED  | BALANCE      | ACTUAL      | ACTUAL      |
|      |      |     |       |                                |           | MUSEIUMS     |              |             |              |             |