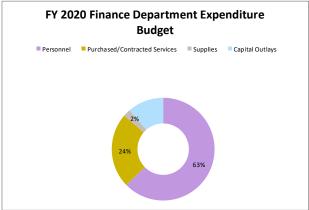

|           |               |           |    |              |           |
|                   |      |           |               |           |    |              |           |
|                   |      |           | $\overline{}$ |           |    |              |           |
|                   |      |           |               |           |    |              |           |
|                   |      |           |               |           |    |              |           |
|                   |      |           |               |           |    |              |           |
|                   |      |           |               |           |    |              |           |
| _                 |      |           |               |           |    |              |           |

FY 2019 Budget







#### Statement of Service

The mission of the City Attorney is to provide timely and effective legal advice and professional representation to the City's elected officials, departments and agencies. The City Attorney has the responsibility of responding to requests for advice and in answering lawsuits in a manner as to eliminate or minimize legal difficulties and damages before decisions are made which might create legal problems.

#### **Legal: Budget \$278,000**

- 100.1530.52.1203, Legal/Lawsuits: increased by \$30,000 to cover the increased hourly rate of the City Attorney;
- 100.1530.52.1204, Legal/Ethics Committee increased by \$1,000;
- 100.1530.55.5500, Insurance Deductibles GIRMA will remain unchanged. This covers the City's \$2,500 deductibles with our liability insurance com