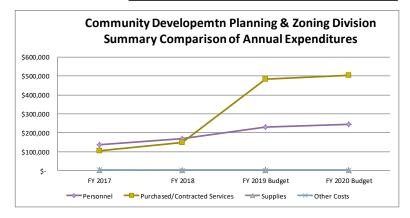

$ | 245,569     |
| Purchased/Contracted Services | \$ | 105,922 | \$<br>148,862 | \$   | 483,910    | \$ | 503,310     |
| Supplies                      | \$ | 3,237   | \$<br>3,184   | \$   | 3,640      | \$ | 3,670       |
| Other Costs                   | \$ | 1,667   | \$<br>-       | \$   | -          | \$ | -           |
|                               | \$ | 247,488 | \$<br>321,973 | \$   | 717,630    | \$ | 752,549     |

|                              | FΥ | 2020 Budget |
|------------------------------|----|-------------|
| Personnel                    | \$ | 245,569     |
| Purchased/Contracted Service | \$ | 503,310     |
| Supplies                     | \$ | 3,670       |
| Other Costs                  | \$ | -           |
|                              |    |             |







### 1516 - Licensing Division

#### Statement of Service

The Licensing Division is responsible for issuing occupation tax licenses, alcohol tax licenses, cab driver licenses and ensuring that all short-term renters are properly registered with the City.

| CITY PERSONNEL                                |                   | FY2        | 020       | FY2       | 019       |
|-----------------------------------------------|-------------------|------------|-----------|-----------|-----------|
|                                               | Position<br>Grade | Full+Tim e | PartTim e | Full-Time | PartTim e |
| LICENSING DIVISION                            |                   |            |           |           |           |
| Administrative Assistant\Occupation Tax Clerk | 106