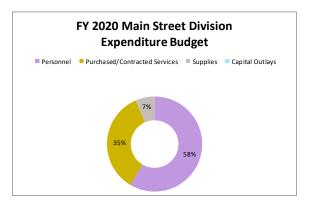

|             |             |             |             |

7300 Main Street Division

|                               | F  | Y 2017 | 1  | FY 2018 | FY | 2019 Budget | FY | 2020 Budget |
|-------------------------------|----|--------|----|---------|----|-------------|----|-------------|
| Personnel                     | \$ | 63,857 | \$ | 64,037  | \$ | 69,203      | \$ | 71,233      |
| Purchased/Contracted Services | \$ | 26,929 | \$ | 24,335  | \$ | 44,830      | \$ | 42,630      |
| Supplies                      | \$ | 3,569  | \$ | 3,008   | \$ | 7,940       | \$ | 7,940       |
| Capital Outlays               | \$ | _      | \$ | -       | \$ | -           | \$ | -           |
|                               | \$ | 94,354 | \$ | 91,380  | \$ | 121,973     | \$ | 121,803     |







#### 7520 - South Beach District

#### South Beach District: Budget \$39,000

The Parking Department's budget decreased by (\$9,750) from \$48,750 to \$39,000 due to the following:

• 100.7520.54.1405 Capital outlay – budget of \$10,000 was eliminated.

|      |      |             |    |                           | FY-2020    | BUDGET              | FY-2019     | FY-2019           | FY-2019     | FY-2018     | FY-2017     |
|------|------|-------------|----|---------------------------|------------|---------------------|-------------|-------------------|-------------|-------------|-------------|
|      |      |             |    |                           | BUDGET     | VARIANCE            | CURRENT     | Y-T-D and         | BUDGET      |             |             |
| FUND | DEPT | OBJEC