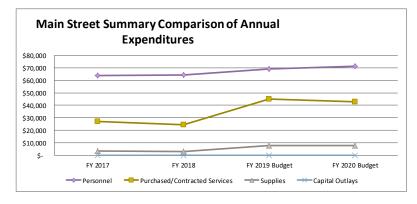

|             |             |             |             |

7300 Main Street Division

|                               | F  | Y 2017 | 1  | FY 2018 | FY | 2019 Budget | FY | 2020 Budget |
|-------------------------------|----|--------|----|---------|----|-------------|----|-------------|
| Personnel                     | \$ | 63,857 | \$ | 64,037  | \$ | 69,203      | \$ | 71,233      |
| Purchased/Contracted Services | \$ | 26,929 | \$ | 24,335  | \$ | 44,830      | \$ | 42,630      |
| Supplies                      | \$ | 3,569  | \$ | 3,008   | \$ | 7,940       | \$ | 7,940       |
| Capital Outlays               | \$ | _      | \$ | -       | \$ | -           | \$ | -           |
|                               | \$ | 94,354 | \$ | 91,380  | \$ | 121,973     | \$ | 121,803     |







#### 7520 - South Beach District

#### South Beach District: Budget \$39,000

The Parking Department's budget decreased by (\$9,750) from \$48,750 to \$39,000 due to the following:

• 100.7520.54.1405 Capital outlay – budget of \$10,000 was eliminated.

|      |      |             |    |                           | FY-2020    | BUDGET              | FY-2019     | FY-2019           | FY-2019     | FY-2018     | FY-2017     |
|------|------|-------------|----|---------------------------|------------|---------------------|-------------|-------------------|-------------|-------------|-------------|
|      |      |             |    |                           | BUDGET     | VARIANCE            | CURRENT     | Y-T-D and         | BUDGET      |             |             |
| FUND | DEPT | OBJE