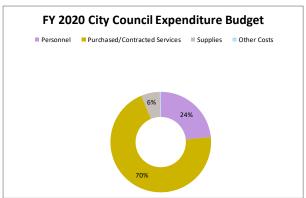

9,648      |
| Purchased/Contracted Services | \$ | 128,210 | \$<br>134,984 | \$ | 149,300     | \$ | 149,300     |
| Supplies                      | \$ | 11,239  | \$<br>42,323  | \$ | 12,800      | \$ | 12,800      |
| Other Costs                   | \$ | 500     | \$<br>548     | \$ | 600         | \$ | 600         |
|                               | \$ | 189,037 | \$<br>227,187 | \$ | 212,348     | \$ | 212,348     |

|                               | FΥ | 2020 Budget |
|-------------------------------|----|-------------|
| Personnel                     | \$ | 49,648      |
| Purchased/Contracted Services | \$ | 149,300     |
| Supplies                      | \$ | 12,800      |
| Other Costs                   | \$ | 600         |
|                               |    |             |







#### 1130 - Clerk of Council

#### Statement of Service

The mission of the City Clerk is to comply with Federal, State, and City mandates and regulations governing official City Council meetings, actions, and documentation; elections, codification of City Ordinances; and, City-wide policies and procedures concerning official government records.

#### **Objectives**

The goal of the City Clerk's office is to provide high quality records management for City employees, citizens, and customers at large. The City Clerk upholds integrity and encourages transparency; and works to improve the function of the City by maintaining its vital documents in a well-organized and readily available manner. The Clerk's office answers open records requests for the City, manages record retention, oversees