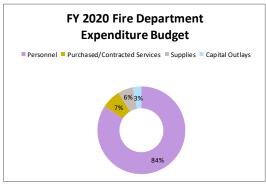

,505 \$ 51,969<br>\$ - \$ - | \$ 307,048 \$ 377,021 \$ \$ 64,957 \$ 90,702 \$ \$ 52,505 \$ 51,969 \$ \$ - \$ \$ | \$ 307,048 \$ 377,021 \$ 638,669<br>\$ 64,957 \$ 90,702 \$ 106,406<br>\$ 52,505 \$ 51,969 \$ 84,550<br>\$ - \$ - \$ 51,201 | \$ 307,048 \$ 377,021 \$ 638,669 \$ 64,957 \$ 90,702 \$ 106,406 \$ 52,505 \$ 51,969 \$ 84,550 \$ \$ - \$ 51,201 \$ |

|                               | FY : | 2020 Budget |
|-------------------------------|------|-------------|
| Personnel                     | \$   | 1,364,654   |
| Purchased/Contracted Services | \$   | 116,256     |
| Supplies                      | \$   | 89,800      |
| Capital Outlays               | \$   | 51,201      |
| Cupital Custays               | •    | 01,201      |
| Capital Outlays               | 3    | 51,201      |







### 3920 - Emergency Management

### Statement of Service

The mission of the Tybee Island Emergency Management Agency is to protect lives and property from the threat of all types of major emergencies and disasters, both natural and manmade. This is accomplished in coordination, conjunction, and collaboration with the Community and all City Departments to maximize the City's potential to prepare for, militate against, respond to, and recover from and emergency or disaster.

### **Objectives**

- 1. Respond efficiently to the full range of threats facing an island community
- 2. Minimize impacts of emergencies and disasters on the people, property, environment, and economy of the City
- 3. Prepare staff and residents to better protect themselves and others through an effective hazard m