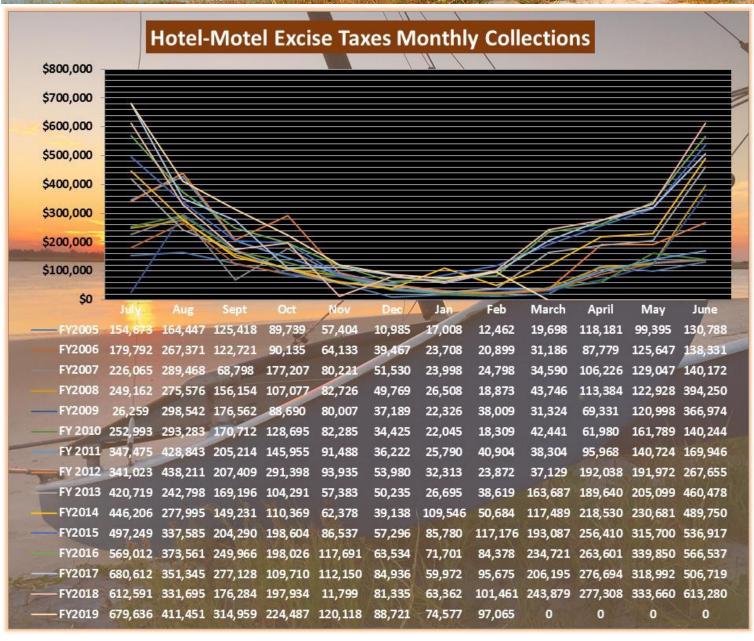

7,308   | 0         |
| May        | 99,395    | 125,647   | 129,047   | 122,928   | 120,998   | 161,789   | 140,724   | 191,972   | 205,099   | 230,681   | 315,700   | 339,850   | 318,992   | 333,660   | 0         |
| June       | 130,788   | 138,331   | 140,172   | 394,250   | 366,974   | 140,244   | 169,946   | 267,655   | 460,478   | 489,750   | 536,917   | 566,537   | 506,719   | 613,280   | 0         |
| Total      | 1,000,198 | 1,191,169 | 1,352,120 | 1,640,153 | 1,356,211 | 1,409,201 | 1,766,833 | 2,170,935 | 2,128,840 | 2,301,996 | 2,886,632 | 3,132,577 | 3,080,127 | 3,044,587 | 2,011,014 |

The schedule below shows the 14 years and 9 month history of monthly and annual actual revenues collected by the City which includes hotel-motel excise tax, penalties and interest.

Page 140





The table below explains than information included in the budget request report.

| COLUMNS | COLUMN TITLE                |    | COLUMN DESCRIPTION                                                                                              |
|---------|-----------------------------|----|-----------------------------------------------------------------------------------------------------------------|
| Α       | FY2020 & Budget Request     | =  | Represents the Department Head's fiscal year 2020 proposed budget request.                                      |
| В       | Budget Change 2019 vs. 2020 | =  | Represents the difference between the current budget (purple) and the department's budget request for FY20      |
| С       | FY2019 Current Budget       | 11 | Represents fiscal year