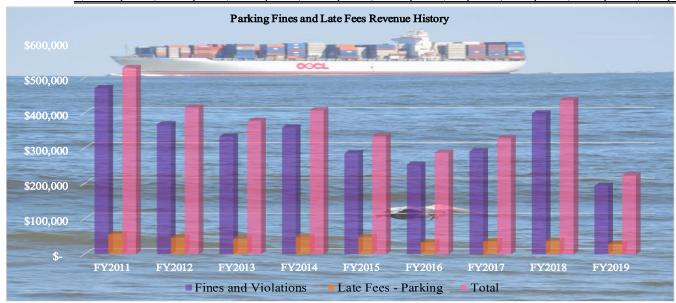

12        | FY2013        | FY2014        | FY2015        | ]  | FY2016  | FY2017        | FY2018        | FY2019        |
|-----------------------|---------------|---------------|---------------|---------------|---------------|----|---------|---------------|---------------|---------------|
| Fines and Violations  | \$<br>470,177 | \$<br>367,805 | \$<br>333,358 | \$<br>358,519 | \$<br>285,158 | \$ | 253,773 | \$<br>291,763 | \$<br>398,559 | \$<br>193,988 |
| Late Fees - Parking   | \$<br>57,135  | \$<br>47,187  | \$<br>43,878  | \$<br>49,239  | \$<br>49,010  | \$ | 33,869  | \$<br>36,764  | \$<br>37,852  | \$<br>29,428  |
| Total                 | \$<br>527,312 | \$<br>414,992 | \$<br>377,236 | \$<br>407,758 | \$<br>334,168 | \$ | 287,642 | \$<br>328,527 | \$<br>436,411 | \$<br>223,416 |





#### Investment Income Revenue

#### **Investment Income: Budget \$90,000**

Investment Income budget will remain unchanged.

|                  |                                               | FY-2020        | BUDGET       | FY-2019   | FY-2019    | FY-2019   | FY-2018   | FY-2017   |  |  |  |
|------------------|-----------------------------------------------|----------------|--------------|-----------|------------|-----------|-----------|-----------|--|--|--|
|                  |                                               |                | VARIANCE     | CURRENT   | Y-T-D and  | BUDGET    |           |           |  |  |  |
| FUND DEPT OBJECT | ACCOUNT DESCRIPTION                           | BUDGET REQUEST | FY20 VS FY19 | BUDGET    | ENCUMBERED | BALANCE   | ACTUAL    | ACTUAL