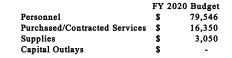

|             |             |             |             |

3920 Emergency Management

|                               | F  | Y 2017 |    | FY 2018 | FY | 2019 Budget | FY | 2020 Budget |
|-------------------------------|----|--------|----|---------|----|-------------|----|-------------|
| Personnel                     | \$ | 59,255 | \$ | 60,636  | \$ | 70,747      | \$ | 79,546      |
| Purchased/Contracted Services | \$ | 3,849  | \$ | 15,278  | \$ | 15,850      | \$ | 16,350      |
| Supplies                      | \$ | 5,027  | \$ | 1,825   | \$ | 2,985       | \$ | 3,050       |
| Capital Outlays               | \$ | -      | \$ | -       | \$ | -           | \$ | -           |
| = :                           | e  | 68 122 | •  | 77 730  | •  | 80.582      | e  | 08 046      |









### 6124 - Ocean Rescue

### Statement of Service

The Tybee Island Ocean Rescue team will provide the highest quality safety services in the coastal and aquatic environment for the public through rescue, education, outreach, medical aid, beach management, enforcement and prevention.

### Objectives

- 1. Meet all USLA training standards.
- 2. Maintain full staff.
- 3. Develop a reporting system for rescues and incidents.
- 4. Develop a year round training schedule.
- 5. Explore more options for safety on the beach, i.e. rescue equipment.

| CITY PERSONNEL              |                   | FY2        | 020       | FY2        | 019       |
|-----------------------------|-------------------|------------|-----------|------------|-----------|
|                             | Position<b