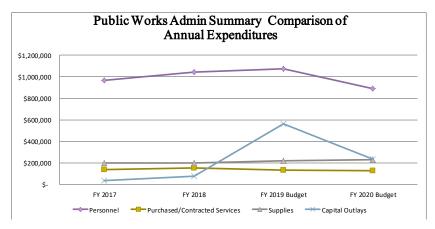

, |

### 4210 Public Works Administration

|                               | FY 2017         | FY 2018         | FY | 2019 Budget | FΥ | 2020 Budget |
|-------------------------------|-----------------|-----------------|----|-------------|----|-------------|
| Personnel                     | \$<br>964,211   | \$<br>1,044,442 | \$ | 1,071,618   | \$ | 890,317     |
| Purchased/Contracted Services | \$<br>137,413   | \$<br>151,872   | \$ | 131,750     | \$ | 128,550     |
| Supplies                      | \$<br>199,401   | \$<br>199,749   | \$ | 218,150     | \$ | 230,500     |
| Capital Outlays               | \$<br>36,856    | \$<br>78,253    | \$ | 560,987     | \$ | 237,376     |
|                               | \$<br>1,337,881 | \$<br>1,474,316 | \$ | 1,982,505   | \$ | 1,486,743   |









### 1565 - Public Works — Building Maintenance

### Statement of Service

The Building Maintenance Function of the Public Works department is to manage building operations and maintenance activities for the City's Governmental facilities so that employees and visitors have a clean and comfortable environment. It is the responsibility of this function to maintain City facilities, including minor renovations as necessary.

### Objectives

- 1. Complete study, determine solutions, and implement resolution to the persistent YMCA gym building roof leaks.
- 2. Manage maintenance and monitoring vendors for various elements for City owned buildings such as elevator, HVAC, janitorial, pest control, generators, fire alarms, etc.

| CITY PERSONNEL             |          | FY2       | 020