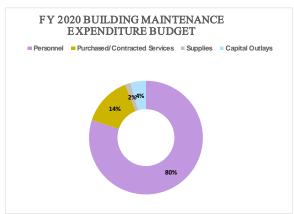

THE REAL PROPERTY OF THE PARTY OF THE PARTY

| General Fund Summary Information                         | 44     |
|----------------------------------------------------------|--------|
| 1110 - Governing Body                                    | 46     |
| 1130 - Clerk of Council                                  | 50     |
| 1320 - City Manager                                      | 53     |
| 1510 -1519 Finance Department                            | 57     |
| 1530 - Legal                                             | 63     |
| 1535 - Information Technology                            | 64     |
| 1540 - Human Resources                                   | 67     |
| 2650 - Municipal Court                                   | 70     |
| 3210 - Police Department                                 | 74     |
| 3215 - Police Beach Patrol                               | 80     |
| 3215 - Animal Control                                    | 82     |
| 3510 - Fire Department                                   | 83     |
| 3920 - Emergency Management                              | 88     |
| 6124 - Ocean Rescue                                      | 90     |
| 4210 - Public Works Administration                       | 92     |
| 1565 - Public Works – Building Maintenance               | 97     |
| 4250 - Public Works – Storm Drainage                     | 100    |
| 4520 - Public Works – Solid Waste Collection             | 102    |
| 4975 – Public Works – Fleet Maintenance Division         | 103    |
| 6110 - Cultural and Recreation Administration            | 106    |
| 6125 - Beach Related                                     | 107    |
| 6210 - Public Works – Parks Administration               | 108    |
| 6230 - Cultural and Recreation – Parkways and Boulevards | 110    |
| 6110 - Cultural – Independent Agencies Funding           | 111    |
| 6122 - YMCA Department                                   | 113    |
| 6222 - Cultural and Recreation – Concession Stand        | 114    |
| 7220 - Community Development                             | 116    |
| 1516 - Licensing Division                                | 119    |
| 7300 – Main Street                                       | 120    |
| 7520 – South Beach District                              | 122    |
| 7564 – Parking Services                                  | 123    |
| 9000 - Other Costs                                       | Page 6 |