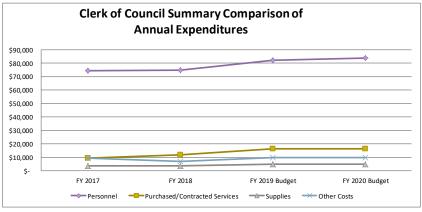

5.00 | \$78,065.66 | \$35,089.34 | \$97,771.11 | \$96,678.12 |

#### 1130 Clerk of Council

|                               | r  | Y 2017 | FY 2018      | FY | 2019 Budget | FΥ | 2020 Budget |
|-------------------------------|----|--------|--------------|----|-------------|----|-------------|
| Personnel                     | \$ | 74,385 | \$<br>74,954 | \$ | 82,165      | \$ | 83,981      |
| Purchased/Contracted Services | \$ | 9,321  | \$<br>12,032 | \$ | 16,150      | \$ | 16,150      |
| Supplies                      | \$ | 3,566  | \$<br>3,833  | \$ | 4,840       | \$ | 4,840       |
| Other Costs                   | \$ | 9,406  | \$<br>6,952  | \$ | 10,000      | \$ | 10,000      |
|                               | \$ | 96,678 | \$<br>97,771 | \$ | 113,155     | \$ | 114,971     |









#### 1320 - City Manager

The City Manager's office is responsible for carrying out the City Council's policy decisions, for providing vision and leadership to the organization, and for overseeing the day-to-day operations. He spends time meeting with Citizens and citizen groups to better understand their needs, providing executive leadership that encourages good performance by City workers, and operating the City with a professional understanding of how city functions operate together to their best effect. The City Manager is responsible for:

#### **Objectives**

- 1. Ensure smooth day-to-day operations of the City
- 2. Maintain high quality staff and high morale
- 3. Provide adequate maintenance to existing capital facilities
- 4. Provide staff with direction and assistance in i