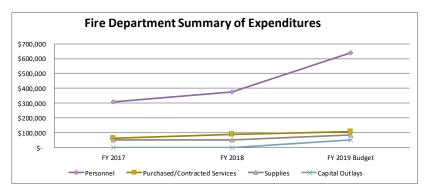

52,505 \$ 51,969<br>\$ - \$ - | \$ 307,048 \$ 377,021 \$ \$ 64,957 \$ 90,702 \$ \$ 52,505 \$ 51,969 \$ \$ - \$ \$ | \$ 307,048 \$ 377,021 \$ 638,669<br>\$ 64,957 \$ 90,702 \$ 106,406<br>\$ 52,505 \$ 51,969 \$ 84,550<br>\$ - \$ - \$ 51,201 | \$ 307,048 \$ 377,021 \$ 638,669 \$ 64,957 \$ 90,702 \$ 106,406 \$ 52,505 \$ 51,969 \$ 84,550 \$ \$ - \$ 51,201 \$ |

|                               | FY : | 2020 Budget |
|-------------------------------|------|-------------|
| Personnel                     | \$   | 1,364,654   |
| Purchased/Contracted Services | \$   | 116,256     |
| Supplies                      | \$   | 89,800      |
| Capital Outlays               | \$   | 51,201      |
| Cupital Custays               | •    | 01,201      |
| Capital Outlays               | 3    | 51,201      |







### 3920 - Emergency Management

### Statement of Service

The mission of the Tybee Island Emergency Management Agency is to protect lives and property from the threat of all types of major emergencies and disasters, both natural and manmade. This is accomplished in coordination, conjunction, and collaboration with the Community and all City Departments to maximize the City's potential to prepare for, militate against, respond to, and recover from and emergency or disaster.

### **Objectives**

- 1. Respond efficiently to the full range of threats facing an island community
- 2. Minimize impacts of emergencies and disasters on the people, property, environment, and economy of the City
- 3. Prepare staff and residents to better protect themselves and others through an effective hazard