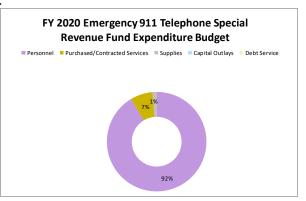

| \$   | 329,268    |
| Purchased/Contracted Services | \$ | 13,201  | \$ | 29,300  | \$ | 26,000      | \$ | 21,000      | Purchased/Contracted Services | \$   | 26,000     |
| Supplies                      | \$ | · -     | \$ | -       | \$ | 5,000       | \$ | 3,000       | Supplies                      | \$   | 5,000      |
| Capital Outlays               | \$ | -       | \$ | -       | \$ | -           | \$ |             | Capital Outlays               | \$   | -          |
| Debt Service                  | \$ | -       | \$ | -       | \$ | -           | \$ | -           | Debt Service                  |      |            |
|                               | •  | 328 437 | e  | 347 176 | •  | 360 268     | ¢  | 360 273     |                               |      |            |







### **HOTEL MOTEL EXCISE TAX SPECIAL FUND**



TYBEE ISLAND, GEORGIA



#### Fund 275 Hotel/Motel Excise Tax Special Revenue Fund

#### Overview

Hotel/motel tax is a unique policy tool that creates a separate, locally determined tax that is imposed on short term rental guests who lodge in Georgia's communities. The hotel/motel tax provides a foundation for a partnership between Georgia's local governments and Georgia's lodging industry. Hotel/motel tax helps communities to:

- Promote, attract and stimulate tourism and develop conventions
- Fund, support, acquire and construct facilities that promote tourism.

The City retains 50% of the Hotel-Motel Excise Taxes collected including late fees and transfers the money into the City's General Fund. The City does not have any spending rest