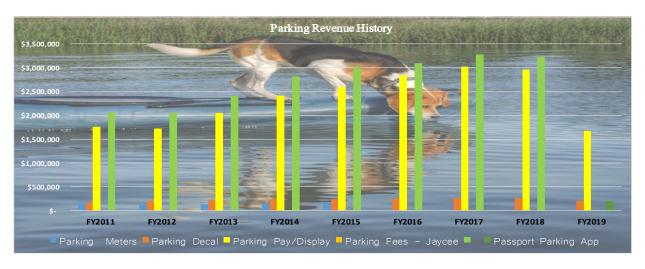

| 261,725   | \$<br>265,635   | \$<br>200,094   |
| Parking Pay/Display   | \$<br>1,755,221 | \$<br>1,717,533 | \$<br>2,048,239 | \$<br>2,419,801 | \$<br>2,594,615 | \$<br>2,840,490 | \$ | 3,018,416 | \$<br>2,960,126 | \$<br>1,678,021 |
| Passport Parking App  | \$<br>-         |                 | \$<br>-         | \$<br>-         | \$<br>-         | \$<br>-         | \$ | -         | \$<br>-         | \$<br>209,478   |
| Parking Fees - Jaycee | \$<br>          | \$<br>          | \$<br>          | \$<br>519       | \$<br>1,069     | \$<br>1,296     | \$ | 681       | \$<br>          | \$<br>156       |
| _                     | \$<br>2,067,203 | \$<br>2,045,651 | \$<br>2,399,595 | \$<br>2,816,826 | \$<br>3,012,119 | \$<br>3,096,937 | \$ | 3,281,597 | \$<br>3,226,488 | \$<br>2,087,749 |



#### Fines and Forfeitures Revenue

#### Fines and Fees: Budget \$938,000

Fines and Fees budget decreased by (\$61,763) from \$999,763 to \$938,000 due to the following reasons:

- 100.00.35.1175, Fines and Violations Police will remain unchanged;
- 100.00.35.1174, Court Cost, may decrease by (\$4,700);
- 100.00.35.1172, Technology Fees, decreased by (57,063) because the City is not eligible to collect this fee any longer; and
- 100.00.35.1175, Fines and Violations Parking Service, will remain unchanged.

|                  |                             | FY-2020        | BUDGET       | FY-2019    | FY-2019    | FY-2019     | FY-2018      | FY-2017      |
|------------------|-----------------------------|----------------|--------------|------------|------------|-------------|-----------