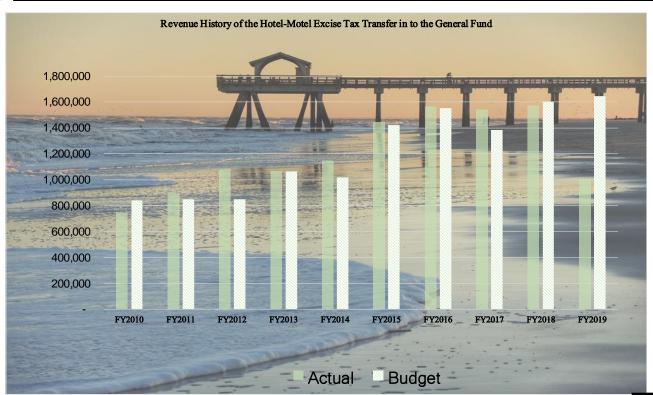

| 15,259,605.00 | 1,290,637.00 | 13,968,968.00 | 6,432,200.37 | 7,536,767.63 | 11,341,613.79 | 10,977,651.63 |  |  |  |

The schedule and graph below show the ten year budget and actual Hotel-Motel Excise Tax revenues transferred into the General Fund.

|        | FY2010  | FY2011  | FY2012    | FY2013    | FY2014    | FY2015    | FY2016    | FY2017    | FY2018    | FY2019    |
|--------|---------|---------|-----------|-----------|-----------|-----------|-----------|-----------|-----------|-----------|
| Actual | 747,392 | 892,733 | 1,080,702 | 1,064,419 | 1,150,998 | 1,443,316 | 1,566,290 | 1,540,064 | 1,572,294 | 1,005,507 |
| Budget | 840,000 | 850,000 | 850,000   | 1,061,000 | 1,018,000 | 1,421,386 | 1,553,000 | 1,385,000 | 1,601,886 | 1,642,313 |





### General Fund Department Expenditures

### **General Fund Summary Information**

The schedule below shows the shows a summary of the General Fund expenditures by department and divisions that includes the actual expenditures for fiscal years, 2016, 2017, 2018, the current budget fund for fiscal year 2019 and the proposed budget for fiscal year 2020. Also, the schedule shows the budget variance and percentage of the budget changes between fiscal year 2019 and 2020.

| SUMMARY COMPARIS            | SON O     | F GENE    | RAL F      | UND AN     | INUAL      | EXPEND    | ITURES           |
|-----------------------------|-----------|-----------|------------|------------|------------|-----------|------------------|
|                             | FY2016    | FY2017    | FY2018     | FY