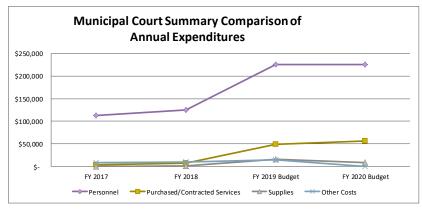

6 | \$ 112,955 \$ \$ 3,802 \$ \$ 299 \$ \$ 9,166 \$ | \$ 112,955 \$ 125,094<br>\$ 3,802 \$ 7,111<br>\$ 299 \$ 848<br>\$ 9,166 \$ 9,583 | \$ 112,955 \$ 125,094 \$ \$ 3,802 \$ 7,111 \$ \$ 299 \$ 848 \$ \$ 9,166 \$ 9,583 \$ | \$ 112,955 \$ 125,094 \$ 225,341<br>\$ 3,802 \$ 7,111 \$ 49,513<br>\$ 299 \$ 848 \$ 16,513<br>\$ 9,166 \$ 9,583 \$ 15,000 | \$ 112,955 \$ 125,094 \$ 225,341 \$ \$ 3,802 \$ 7,111 \$ 49,513 \$ \$ 299 \$ 848 \$ 16,513 \$ \$ 9,166 \$ 9,583 \$ 15,000 \$ |

|                               | FY 2 | 020 Budget |
|-------------------------------|------|------------|
| Personnel                     | \$   | 225,500    |
| Purchased/Contracted Services | \$   | 55,950     |
| Supplies                      | \$   | 8,550      |
| Other Costs                   | \$   | -          |







### 3210 - Police Department

### Statement of Service-Police Administration

The mission of Police Administration is to consistently seek and find ways to promote, preserve and deliver quality security and safety services to the community. TIPD strives to promote a commitment to quality performance from all members of the department by providing the foundation upon which all operational decisions and organizational directives will be formed. Directives include rules, regulations, and standard operating policies, procedures, and practices. Member of the department are expected to consistently work in a quality manner during the daily performance of their duties, job responsibilities, and work tasks. Performance standards include the oath of office, code of ethics, agency standards, o