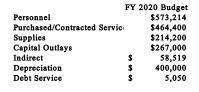

----|-------------|----|-------------|
| Personnel                     | \$321,625   | \$329,833   | \$379,531   | \$ | 573,214     |
| Purchased/Contracted Services | \$360,406   | \$498,154   | \$336,900   | \$ | 464,400     |
| Supplies                      | \$257,849   | \$197,826   | \$214,200   | \$ | 241,250     |
| Capital Outlays               | \$91,661    | \$557,165   | \$267,000   | \$ | 1,133,250   |
| Indirect                      | \$55,561    | \$45,550    | \$55,561    | \$ | 58,519      |
| Depreciation                  | \$371,986   | \$407,580   | \$400,000   | \$ | 400,000     |
| Debt Service                  | \$3,148     | \$2,957     | \$7,200     | \$ | 5,050       |
|                               | \$1,462,237 | \$2,039,065 | \$1,660,392 | \$ | 2,875,683   |









#### 4410 – Water Services Expenses Budget

#### **Objectives**

- Provide high-quality drinking water to protect and enhance the well-being of the citizens of the City of Tybee Island.
- Replace old galvanized water lines over the next three years.
- Maintain and improve the public water distribution and wastewater collection systems to meet the current and future needs of the City of Tybee Island.
- Extend water lines to Lazaretto Creek
- Expand technology to provide efficient and improved operations and customer service.

| CITY PERSONNEL                                   |                   | FY2        | 020        | FY2019     |           |  |
|--------------------------------------------------|-------------------|------------|------------|------------|-----------|--|
|