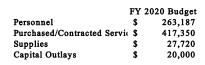

1.87

\$0.00

\$565,000.76

#### 1535 Information Technology

|                               | FY 2017       | <br>FY 2018   | FY. | 2019 Budget | FΥ | 2020 Budget |
|-------------------------------|---------------|---------------|-----|-------------|----|-------------|
| Personnel                     | \$<br>162,126 | \$<br>173,807 | \$  | 227,997     | \$ | 263,187     |
| Purchased/Contracted Services | \$<br>353,327 | \$<br>426,235 | \$  | 388,650     | \$ | 417,350     |
| Supplies                      | \$<br>43,280  | \$<br>28,281  | \$  | 28,470      | \$ | 27,720      |
| Capital Outlays               | \$<br>6,268   | \$<br>19,129  | \$  | 41,000      | \$ | 20,000      |
|                               | \$<br>565,001 | \$<br>647,452 | \$  | 686,117     | \$ | 728,257     |









#### 1540 - Human Resources

#### Statement of Service

The mission of the Human Resources Department is to remain committed to providing quality services to all employees. With the guidance of the City Manager and with respect to all federal/state laws, the HR department strives to excel in the following core Objectives:

- Work in collaboration with department heads to recruit top candidates.
- Create innovative and employee valued training programs.
- Create a diverse, healthy, and safe work environment for all employees
- Meticulously select benefit plans
- Offer rewarding compensation plans

#### Objectives

- 1. Advertise open positions in newspapers, on website, and in City Hall.
- 2. Provide background checks on potential employees to insure hire of quality staff.
- 3. Coordi