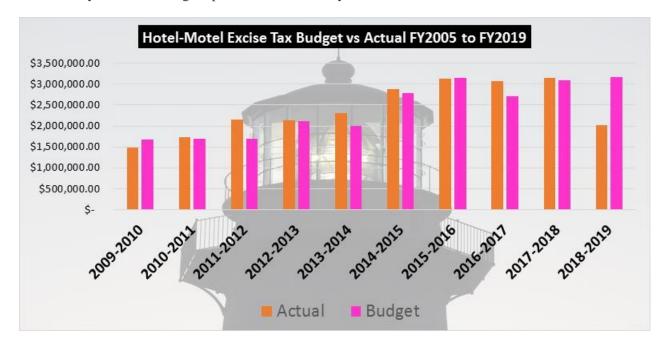

nnkeeper for any taxable period exceeds \$2,500.00, the innkeeper shall file a return and remit to the city not less than 50 percent of the estimated tax liability for the taxable period on or before the 20th day of the period. The amount of the payment of the estimated tax liability shall be credited against the amount to be due on the return required under subsection (a) of this section. This subsection shall not apply to any innkeeper unless during the previous fiscal year the innkeeper's monthly payments exceeded \$2,500.00 per month for three consecutive months or more.

(Code 1983, § 3-2-46A)

The schedule bellows shows the compares the budget to the actual revenues and expenditures for the hotel-motel excise tax fund from fiscal year 2010 through April 9, 2019 of fiscal year 2019.



The schedule below shows the 13 years and 10 month history of monthly and annual revenues collected by the City, which includes hotel-motel excise tax, penalties and interest.

City of Tybee Island Hotel - Motel Tax 14 Years 8 Month History FY 2005 to FY2019

| Collection |           |           |           |           |           |           |           |           |           |           |           |           |           |           |           |
|------------|-----------|-----------|-----------|-----------|-----------|-----------|-----------|-----------|-----------|-----------|-----------|-----------|-----------|-----------|-----------|
| Period     | FY2005    | FY2006    | FY2007    | FY2008    | FY2009    | FY 2010   | FY 2011   | FY 2012   | FY 2013   | FY2014    | FY2015    | F