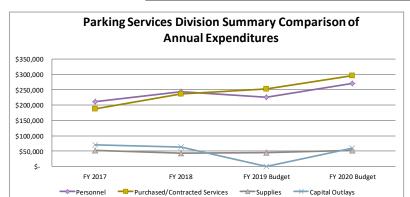

|                    |              |

#### 7564 Parking Services Division

|                               | ]  | FY 2017 | ]  | FY 2018 | FY | 2019 Budget | FΥ | 2020 Budget |
|-------------------------------|----|---------|----|---------|----|-------------|----|-------------|
| Personnel                     | \$ | 211,447 | \$ | 243,466 | \$ | 226,173     | \$ | 271,356     |
| Purchased/Contracted Services | \$ | 187,079 | \$ | 237,000 | \$ | 252,397     | \$ | 295,534     |
| Supplies                      | \$ | 53,150  | \$ | 42,609  | \$ | 45,552      | \$ | 51,382      |
| Capital Outlays               | \$ | 70,679  | \$ | 63,990  | \$ | -           | \$ | 59,850      |
|                               | \$ | 522,355 | \$ | 587,065 | \$ | 524,122     | \$ | 678,122     |



|                               | FY | 2020 Budget |
|-------------------------------|----|-------------|
| Personnel                     | \$ | 271,356     |
| Purchased/Contracted Services | \$ | 295,534     |
| Supplies                      | \$ | 51,382      |
| Capital Outlays               | \$ | 59,850      |



|                  |                                | FY-2020 | BUDGET              | FY-2019     | FY-2019           | FY-2019 | FY-2018 | FY-2017 |  |  |  |  |  |
|------------------|--------------------------------|---------|---------------------|-------------|-------------------|---------|---------|---------|--|--|--|--|--|
|                  |                                | BUDGET  | VARIANCE            | CURRENT     | Y-T-D and         | BUDGET  |         |