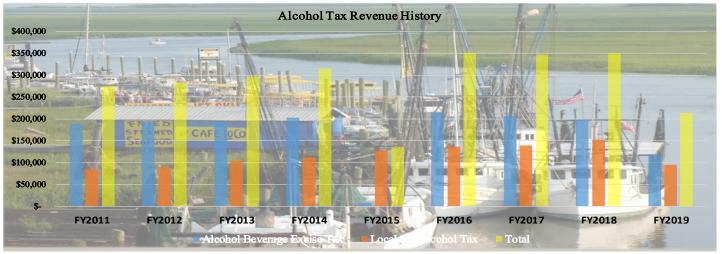

| SUMMARY COMPAR            | RISON      | OF GE      | NERAL      | FUND       | ANNUA      | L REVE    | NUES     |
|---------------------------|------------|------------|------------|------------|------------|-----------|----------|
|                           | FY2016     | FY2017     | FY2018     | FY2019     | FY2020     | BUDGET    |          |
| DEPARTMENTS\DIVISONS      | ACTUAL     | ACTUAL     | ACTUAL     | BUDGET     | BUDGET     | VARIANCE  | % CHANGE |
|                           |            |            |            |            |            |           |          |
| Taxes                     | 4,124,391  | 4,242,208  | 4,340,283  | 4,292,702  | 4,125,290  | (167,412) | -4.06%   |
| Lcenses and Permits       | 223,922    | 260,294    | 391,537    | 376,440    | 353,040    | (23,400)  | -6.63%   |
| Intergovernmental         | 58,274     | 40,059     | 198,030    | 307,976    | 250,000    | (57,976)  | -23.19%  |
| Charges for Services      | 3,411,952  | 3,508,405  | 3,409,802  | 3,521,312  | 4,133,350  | 612,038   | 14.81%   |
| Fines and Forefitures     | 857,906    | 1,112,262  | 1,017,757  | 999,763    | 938,000    | (61,763)  | -6.58%   |
| Investment Income         | 17,756     | 19,397     | 62,953     | 90,000     | 90,000     | 0         | 0.00%    |
| Contributions & Donations | 410        | 200        | 600        | 0          | 3,000      | 3,000     | 100.00%  |
| Miscellaneous             | 39,263     | 213,103    | 290,702    | 137,912    | 84,200     | (53,712)  | -63.79%  |
| Other Financing Sources   | 1,566,287  | 1,581,793  | 1,629,948  | 4,242,863  | 5,282,725  | 1,039,862 | 19.68%   |
| Total Revenues            | 10,300,162 | 10,977,722 | 11,341,614 | 13,968,968 | 15,259,605 | 1,290,637 | 8.46%    |