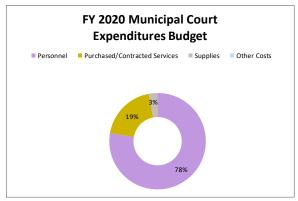

| \$ 112,955 \$ \$ 3,802 \$ \$ 299 \$ \$ 9,166 \$ | \$ 112,955 \$ 125,094<br>\$ 3,802 \$ 7,111<br>\$ 299 \$ 848<br>\$ 9,166 \$ 9,583 | \$ 112,955 \$ 125,094 \$ \$ 3,802 \$ 7,111 \$ \$ 299 \$ 848 \$ \$ 9,166 \$ 9,583 \$ | \$ 112,955 \$ 125,094 \$ 225,341<br>\$ 3,802 \$ 7,111 \$ 49,513<br>\$ 299 \$ 848 \$ 16,513<br>\$ 9,166 \$ 9,583 \$ 15,000 | \$ 112,955 \$ 125,094 \$ 225,341 \$ \$ 3,802 \$ 7,111 \$ 49,513 \$ \$ 299 \$ 848 \$ 16,513 \$ \$ 9,166 \$ 9,583 \$ 15,000 \$ |

|                               | FY 2 | 020 Budget |
|-------------------------------|------|------------|
| Personnel                     | \$   | 225,500    |
| Purchased/Contracted Services | \$   | 55,950     |
| Supplies                      | \$   | 8,550      |
| Other Costs                   | \$   | -          |







### 3210 - Police Department

### Statement of Service-Police Administration

The mission of Police Administration is to consistently seek and find ways to promote, preserve and deliver quality security and safety services to the community. TIPD strives to promote a commitment to quality performance from all members of the department by providing the foundation upon which all operational decisions and organizational directives will be formed. Directives include rules, regulations, and standard operating policies, procedures, and practices. Member of the department are expected to consistently work in a quality manner during the daily performance of their duties, job responsibilities, and work tasks. Performance standards include the oath of office, code of ethics, agency standards, ope