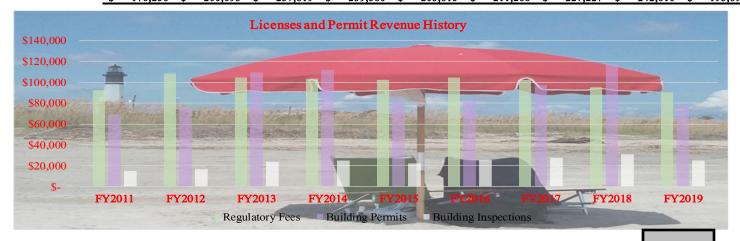

| SUMMARY COMPAR            | RISON      | OF GE      | NERAL      | FUND       | ANNUA      | L REVE    | NUES     |
|---------------------------|------------|------------|------------|------------|------------|-----------|----------|
|                           | FY2016     | FY2017     | FY2018     | FY2019     | FY2020     | BUDGET    |          |
| DEPARTMENTS\DIVISONS      | ACTUAL     | ACTUAL     | ACTUAL     | BUDGET     | BUDGET     | VARIANCE  | % CHANGE |
|                           |            |            |            |            |            |           |          |
| Taxes                     | 4,124,391  | 4,242,208  | 4,340,283  | 4,292,702  | 4,125,290  | (167,412) | -4.06%   |
| Lcenses and Permits       | 223,922    | 260,294    | 391,537    | 376,440    | 353,040    | (23,400)  | -6.63%   |
| Intergovernmental         | 58,274     | 40,059     | 198,030    | 307,976    | 250,000    | (57,976)  | -23.19%  |
| Charges for Services      | 3,411,952  | 3,508,405  | 3,409,802  | 3,521,312  | 4,133,350  | 612,038   | 14.81%   |
| Fines and Forefitures     | 857,906    | 1,112,262  | 1,017,757  | 999,763    | 938,000    | (61,763)  | -6.58%   |
| Investment Income         | 17,756     | 19,397     | 62,953     | 90,000     | 90,000     | 0         | 0.00%    |
| Contributions & Donations | 410        | 200        | 600        | 0          | 3,000      | 3,000     | 100.00%  |
| Miscellaneous             | 39,263     | 213,103    | 290,702    | 137,912    | 84,200     | (53,712)  | -63.79%  |
| Other Financing Sources   | 1,566,287  | 1,581,793  | 1,629,948  | 4,242,863  | 5,282,725  | 1,039,862 | 19.68%   |
| Total Revenues            | 10,300,162 | 10,977,722 | 11,341,614 | 13,968,968 | 15,259,605 | 1,290,637 | 8.46%    |