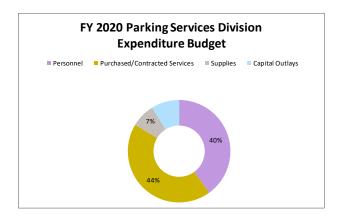

| \$ | 211,447 | \$ | 243,466 | \$ | 226,173     | \$ | 271,356     |
| Purchased/Contracted Services | \$ | 187,079 | \$ | 237,000 | \$ | 252,397     | \$ | 295,534     |
| Supplies                      | \$ | 53,150  | \$ | 42,609  | \$ | 45,552      | \$ | 51,382      |
| Capital Outlays               | \$ | 70,679  | \$ | 63,990  | \$ | -           | \$ | 59,850      |
|                               | \$ | 522,355 | \$ | 587,065 | \$ | 524,122     | \$ | 678,122     |



|                               | FY | 2020 Budget |
|-------------------------------|----|-------------|
| Personnel                     | \$ | 271,356     |
| Purchased/Contracted Services | \$ | 295,534     |
| Supplies                      | \$ | 51,382      |
| Capital Outlays               | \$ | 59,850      |



|                  |                                | FY-2020 | BUDGET              | FY-2019     | FY-2019           | FY-2019 | FY-2018 | FY-2017 |  |  |  |  |  |
|------------------|--------------------------------|---------|---------------------|-------------|-------------------|---------|---------|---------|--|--|--|--|--|
|                  |                                | BUDGET  | VARIANCE            | CURRENT     | Y-T-D and         | BUDGET  |         |         |  |  |  |  |  |
| FUND DEPT OBJECT | ACCOUNT DESCRIPTION            | REQUEST | <b>FY20 VS FY19</b> | BUDGET      | <b>ENCUMBERED</b> | BALANCE | ACTUAL  | ACTUAL  |  |  |  |  |  |
|                  | DOWNTOWN DEVELOPMENT AUTHORITY |         |                     |             |                   |         |