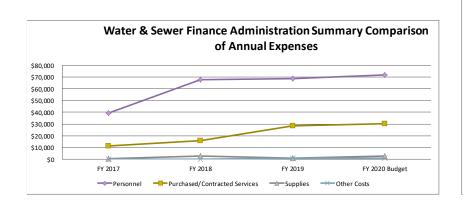

ot | al Finance Adminstration       | 105,587.00 | 6,231.00     | \$99,356.00 | \$65,687.03 | \$33,668.97 | \$85,932.29 | \$51,105.83  |

1512 Water & Sewer Finance - Administration

|                               | FY 2017  | FY 2018  | FY 2019  | FY 2 | 2020 Budget |
|-------------------------------|----------|----------|----------|------|-------------|
| Personnel                     | \$39,452 | \$67,703 | \$68,856 | \$   | 71,887      |
| Purchased/Contracted Services | \$11,122 | \$15,721 | \$28,600 | \$   | 30,200      |
| Supplies                      | \$532    | \$2,508  | \$900    | \$   | 2,500       |
| Other Costs                   | \$0      | \$0      | \$1,000  | \$   | 1,000       |
|                               | \$51,106 | \$85,932 | \$99,356 |      | \$105,587   |









#### 4310 - Sewer Services Expenses Budget

#### **Objectives**

- Expand technology to provide efficient and improved operations and customer service.
- Evaluate sewer lines using inline camera and rehabilitate as needed.
- Retain trained and licensed personnel.

| CITY PERSONNEL                          |                   | FY2        | 020        | FY2019     |           |  |
|-----------------------------------------|-------------------|------------|------------|------------|-----------|--|
|                                         | Position<br>Grade | Full-Tim e | Part-Tim e | Full-Tim e | PartTim e |  |
| SEWER ADMINISTRATION                    |                   |            |            |            |           |  |
| Engineer (Public Works and Water Sewer) | 118