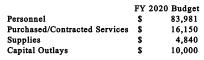

00 | \$78,065.66 | \$35,089.34 | \$97,771.11 | \$96,678.12 |

#### 1130 Clerk of Council

|                               | r  | Y 2017 | FY 2018      | FY | 2019 Budget | FΥ | 2020 Budget |
|-------------------------------|----|--------|--------------|----|-------------|----|-------------|
| Personnel                     | \$ | 74,385 | \$<br>74,954 | \$ | 82,165      | \$ | 83,981      |
| Purchased/Contracted Services | \$ | 9,321  | \$<br>12,032 | \$ | 16,150      | \$ | 16,150      |
| Supplies                      | \$ | 3,566  | \$<br>3,833  | \$ | 4,840       | \$ | 4,840       |
| Other Costs                   | \$ | 9,406  | \$<br>6,952  | \$ | 10,000      | \$ | 10,000      |
|                               | \$ | 96,678 | \$<br>97,771 | \$ | 113,155     | \$ | 114,971     |









#### 1320 - City Manager

The City Manager's office is responsible for carrying out the City Council's policy decisions, for providing vision and leadership to the organization, and for overseeing the day-to-day operations. He spends time meeting with Citizens and citizen groups to better understand their needs, providing executive leadership that encourages good performance by City workers, and operating the City with a professional understanding of how city functions operate together to their best effect. The City Manager is responsible for:

#### **Objectives**

- 1. Ensure smooth day-to-day operations of the City
- 2. Maintain high quality staff and high morale
- 3. Provide adequate maintenance to existing capital facilities
- 4. Provide staff with direction and assistance in imp