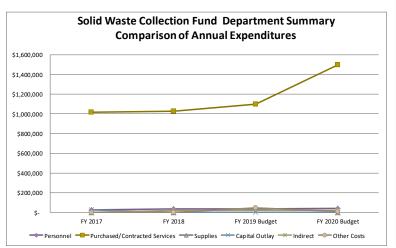

---|----|-------------|----|-------------|
| Personnel                     | \$<br>24,423    | \$<br>37,170    | \$ | 33,200      | \$ | 39,800      |
| Purchased/Contracted Services | \$<br>1,016,560 | \$<br>1,026,205 | \$ | 1,096,532   | \$ | 1,498,200   |
| Supplies                      | \$<br>275       | \$<br>-         |    |             | \$ | 2,000       |
| Capital Outlay                | \$<br>23,597    | \$<br>-         | \$ | -           | \$ | -           |
| Indirect                      | \$<br>-         | \$<br>21,063    | \$ | 21,130      | \$ | 21,130      |
| Other Costs                   | \$<br>260       | \$<br>292       | \$ | 47,103      | \$ | 8,930       |
|                               | \$<br>1,065,115 | \$<br>1,084,730 | \$ | 1,197,965   | \$ | 1,570,060   |



|                               | FY | 2020 Budget |
|-------------------------------|----|-------------|
| Personnel                     | \$ | 39,800      |
| Purchased/Contracted Services | \$ | 1,498,200   |
| Supplies                      | \$ | 2,000       |
| Capital Outlays               | \$ | -           |
| Indirect                      | \$ | 21,130      |
| Other Costs                   | \$ | 8,930       |



### **RIVERS END CAMPGROUND ENTERPRISE FUND** 555



TYBEE ISLAND, GEORGIA



#### Fund 555 River's End Campground and RV Park Enterprise Fund

#### 6180 – River's End Campground and RV Park Administration

#### Statement of Service

River's End Campground was acquired by the City of Tybee Island in 2006 to ensure the preservation of the area. It is the only municipall