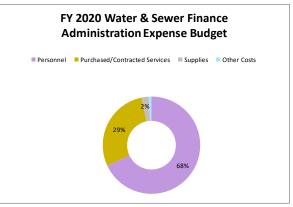

al Finance Adminstration       | 105,587.00 | 6,231.00     | \$99,356.00 | \$65,687.03 | \$33,668.97 | \$85,932.29 | \$51,105.83  |

1512 Water & Sewer Finance - Administration

|                               | FY 2017  | FY 2018  | FY 2019  | FY 2 | 2020 Budget |
|-------------------------------|----------|----------|----------|------|-------------|
| Personnel                     | \$39,452 | \$67,703 | \$68,856 | \$   | 71,887      |
| Purchased/Contracted Services | \$11,122 | \$15,721 | \$28,600 | \$   | 30,200      |
| Supplies                      | \$532    | \$2,508  | \$900    | \$   | 2,500       |
| Other Costs                   | \$0      | \$0      | \$1,000  | \$   | 1,000       |
|                               | \$51,106 | \$85,932 | \$99,356 |      | \$105,587   |









#### 4310 - Sewer Services Expenses Budget

#### **Objectives**

- Expand technology to provide efficient and improved operations and customer service.
- Evaluate sewer lines using inline camera and rehabilitate as needed.
- Retain trained and licensed personnel.

| CITY PERSONNEL                          |                   | FY2        | 020        | FY2019     |           |  |
|-----------------------------------------|-------------------|------------|------------|------------|-----------|--|
|                                         | Position<br>Grade | Full-Tim e | Part-Tim e | Full-Tim e | PartTim e |  |
| SEWER ADMINISTRATION                    |                   |            |            |            |           |  |
| Engineer (Public Works and Water Sewer) | 118