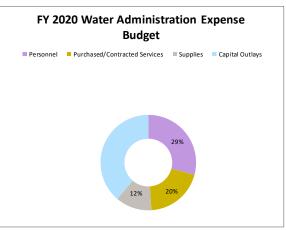

| 108,717   | \$ | 135,000       | \$ | 158,250     |
| Capital Outlays               | \$<br>845,499   | \$ | 455,353   | \$ | 500,000       | \$ | 500,000     |
| Indirect                      | \$<br>74,409    | \$ | 64,460    | \$ | 74,409        | \$ | 83,237      |
| Depreciation                  | \$<br>201,114   | \$ | 194,039   | \$ | 250,000       | \$ | 250,000     |
| Other Costs                   | \$<br>362       | \$ | 923       | \$ | -             | \$ | -           |
| Debt Service                  | \$<br>143,390   | \$ | 96,679    | \$ | 120,700       | \$ | 91,070      |
|                               | \$<br>1,825,090 | \$ | 1,268,495 | \$ | 1,566,649     | \$ | 1,714,212   |

TOTAL WATER & SEWER CIP:

2,125,058



0 2,125,058 800,000 724,250 1,800,000 1,633,250





#### City of Tybee Island WE WAT TO A A A A A A FY-2020 BUDGET FY-2019 FY-2019 FY-2019 FY-2018 FY-2017 **BUDGET** VARIANCE **CURRENT** Y-T-D and BUDGET ACCOUNT DESCRIPTION FUND DEPT OBJECT REQUEST **FY20 VS FY19** BUDGET **ENCUMBERED** BALANCE ACTUAL ACTUAL **OTHER FINANCING USES** 54 1407 Capitalize Treatment Plan 0.00 \$0.00 \$0.00 \$0.00 \$0.00 \$0.00 505 9990 0.00 505 9990 2100 Machinery & Equipment 0.00 0.00 \$0.00 \$0.00 \$0.00 (\$1,012,518.12) (\$77,544.75 505 9990 54 2500 Capitalize Water Wells 0.00 0.00 \$0.00 \$0.00 \$0.00 \$0.00 \$0.00 54 2501 Capitalize M&E 505 9990 0.00 0.00 \$0.00 \$0.00 \$0.00 \$0.00 (\$859,615.60) CAPITAL ASSETS ADJUSTMENTS 0.00 0.00 \$0.00 \$0.00 9990 Total \$0.00 (\$1,012,518.12) (\$937,160.35 Grand Total Water & Sewer Fund 4,695,482.00 1,369,085.00 \$3