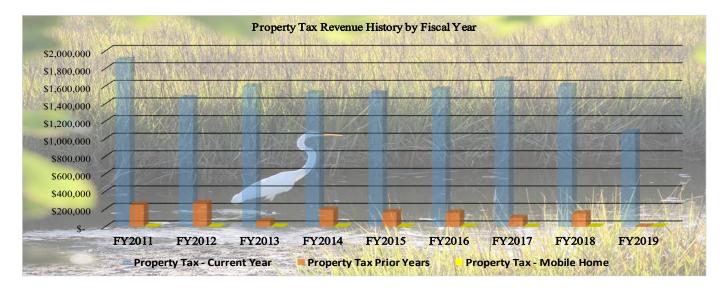

### **General Fund Summary Information**

The City's proposed General Fund revenue budget for fiscal year 2019-2020 is \$15,259,605 which is an increase from the current year's budget by \$1,290,637. The schedule below shows a summary of the General Fund revenue and expenditures that includes the actual expenditures for fiscal years, 2016, 2017, 2018, and year-to-date for 2019.

The schedule below shows the three year history of the annual budget comparing the actual revenues and expenditures for fiscal years 2016, 2017, 2018 and 2019.

This schedule shows the budget variance and percentage of the budget changes between fiscal years 2019 and 2020.

| SUMMARY COMPAR            | RISON      | OF GE      | NERAL      | FUND       | ANNUA      | L REVE    | NUES     |
|---------------------------|------------|------------|------------|------------|------------|-----------|----------|
|                           | FY2016     | FY2017     | FY2018     | FY2019     | FY2020     | BUDGET    |          |
| DEPARTMENTS\DIVISONS      | ACTUAL     | ACTUAL     | ACTUAL     | BUDGET     | BUDGET     | VARIANCE  | % CHANGE |
|                           |            |            |            |            |            |           |          |
| Taxes                     | 4,124,391  | 4,242,208  | 4,340,283  | 4,292,702  | 4,125,290  | (167,412) | -4.06%   |
| Lcenses and Permits       | 223,922    | 260,294    | 391,537    | 376,440    | 353,040    | (23,400)  | -6.63%   |
| Intergovernmental         | 58,274     | 40,059     | 198,030    | 307,976    | 250,000    | (57,976)  | -23.19%  |
| Charges for Services      | 3,411,952  | 3,508,405  | 3,409,802  | 3,521,312  | 4,133,350  | 612,038   | 14.81%   |
| Fines and Forefitures     | 857,906    | 1,112,262  | 1,017,757  | 999,763    | 938,000    | (61,763)  | -6.58%   |
| Investment Income         | 17,756     | 19,397     | 62,953     | 90,000     | 90,000     | 0         | 0.00%    |
| Contributions & Donations | 410        | 200        | 600        | 0          | 3,000      | 3,000     | 100.00%  |
| Miscellaneous             | 39,263     | 213,103    | 290,702    | 137,912    | 84,200     | (53,712)  | -63.79%  |
| Other Financing Sources   | 1,566,287  | 1,581,793  | 1,629,948  | 4,242,863  | 5,282,725  | 1,039,862 | 19.68%   |
| Total Revenues            | 10,300,162 | 10,977,722 | 11,341,614 | 13,968,968 | 15,259,605 | 1,290,637 | 8.46%    |