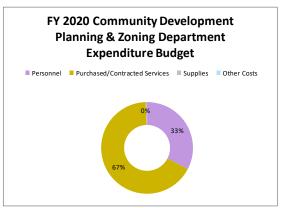

| 245,569     |
| Purchased/Contracted Services | \$ | 105,922 | \$<br>148,862 | \$   | 483,910    | \$ | 503,310     |
| Supplies                      | \$ | 3,237   | \$<br>3,184   | \$   | 3,640      | \$ | 3,670       |
| Other Costs                   | \$ | 1,667   | \$<br>-       | \$   | -          | \$ | -           |
|                               | \$ | 247,488 | \$<br>321,973 | \$   | 717,630    | \$ | 752,549     |

|                              | FΥ | 2020 Budget |
|------------------------------|----|-------------|
| Personnel                    | \$ | 245,569     |
| Purchased/Contracted Service | \$ | 503,310     |
| Supplies                     | \$ | 3,670       |
| Other Costs                  | \$ | -           |
|                              |    |             |







### 1516 - Licensing Division

#### Statement of Service

The Licensing Division is responsible for issuing occupation tax licenses, alcohol tax licenses, cab driver licenses and ensuring that all short-term renters are properly registered with the City.

| CITY PERSONNEL                                |                   | FY2        | 020       | FY2       | 019       |
|-----------------------------------------------|-------------------|------------|-----------|-----------|-----------|
|                                               | Position<br>Grade | Full+Tim e | PartTim e | Full-Time | PartTim e |
| LICENSING DIVISION                            |                   |            |           |           |           |
| Administrative Assistant\Occupation Tax Clerk | 106