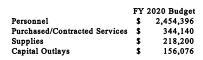

| FI 201/ |           |    | FI 2010 FI |    | 2019 Buaget F |    | ZUZU Buagei |
|-------------------------------|---------|-----------|----|------------|----|---------------|----|-------------|
| Personnel                     | \$      | 1,736,279 | \$ | 1,689,729  | \$ | 1,927,519     | \$ | 2,454,396   |
| Purchased/Contracted Services | \$      | 211,729   | \$ | 219,344    | \$ | 323,607       | \$ | 344,140     |
| Supplies                      | \$      | 216,451   | \$ | 227,510    | \$ | 247,063       | \$ | 218,200     |
| Capital Outlays               | \$      | 56,746    | \$ | 254,348    | \$ | 53,900        | \$ | 156,076     |
|                               | \$      | 2,221,205 | \$ | 2,390,931  | \$ | 2,552,089     | \$ | 3,172,812   |









### 3215 - Police Beach Patrol

### Statement of Service

Beach Patrol provides for the safety and well-being of the beach patrons of Tybee Island who participate in beach and ocean related activities. This mission includes educating the public, preventing potential accidents, and intervening when necessary and appropriate both on the beach and in the adjacent Atlantic Ocean waters. The Beach Patrol fulfills its mission by: 1. Recruiting and testing the most highly qualified candidates. 2. Employing qualified individuals for positions within the administration of the organization. 3. Training personnel with the most current information, technology, and equipment. 4. Outfitting personnel with current, well maintained, and appropriate equipment. Beach patrol officers can be seen patrol