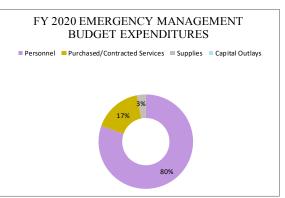

|             |             |             |             |

3920 Emergency Management

|                               | F  | Y 2017 |    | FY 2018 | FY | 2019 Budget | FY | 2020 Budget |
|-------------------------------|----|--------|----|---------|----|-------------|----|-------------|
| Personnel                     | \$ | 59,255 | \$ | 60,636  | \$ | 70,747      | \$ | 79,546      |
| Purchased/Contracted Services | \$ | 3,849  | \$ | 15,278  | \$ | 15,850      | \$ | 16,350      |
| Supplies                      | \$ | 5,027  | \$ | 1,825   | \$ | 2,985       | \$ | 3,050       |
| Capital Outlays               | \$ | -      | \$ | -       | \$ | -           | \$ | -           |
| = :                           | e  | 68 122 | •  | 77 730  | •  | 80.582      | e  | 08 046      |









### 6124 - Ocean Rescue

### Statement of Service

The Tybee Island Ocean Rescue team will provide the highest quality safety services in the coastal and aquatic environment for the public through rescue, education, outreach, medical aid, beach management, enforcement and prevention.

### Objectives

- 1. Meet all USLA training standards.
- 2. Maintain full staff.
- 3. Develop a reporting system for rescues and incidents.
- 4. Develop a year round training schedule.
- 5. Explore more options for safety on the beach, i.e. rescue equipment.

| CITY PERSONNEL              |                   | FY2        | 020       | FY2        | 019       |
|-----------------------------|-------------------|------------|-----------|------------|-----------|
|                             | Position<br>Gr