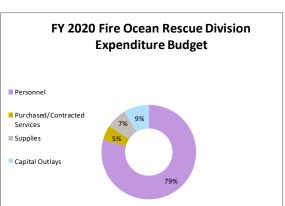

49,868.54 \$263,095.63 \$399,877.47

### 6124 Fire Ocean Rescue Division

|                               | <br>FY 2017   | J  | FY 2018 | FΥ | 2019 Budget | FΥ | 2020 Budget |
|-------------------------------|---------------|----|---------|----|-------------|----|-------------|
| Personnel                     | \$<br>325,807 | \$ | 391,643 | \$ | 313,943     | \$ | 256,814     |
| Purchased/Contracted Services | \$<br>31,098  | \$ | 36,178  | \$ | 13,000      | \$ | 16,700      |
| Supplies                      | \$<br>29,081  | \$ | 55,000  | \$ | 23,000      | \$ | 23,000      |
| Capital Outlays               | \$<br>13,893  | \$ | 14,000  | \$ | -           | \$ | 28,000      |
|                               | \$<br>399,877 | \$ | 496,821 | \$ | 349,943     | \$ | 324,514     |









### 4210 - Public Works Administration

### Statement of Service

The mission of the Public Works department is to provide high quality construction and maintenance of the following areas to promote a safe, comfortable, and attractive environment in and around City rights-of-ways, buildings, and grounds:

- Infrastructure such as the storm water system, streets, signs, and crossovers.
- Public Facilities including municipal buildings, parking lots, sidewalks, cemetery; and
- Amenities to enhance quality of life such as the parks, trails, events, and beach.
- Repair and maintenance of the storm drainage infrastructure and other related facilities located within the city limits in a condition that provides a superior level of service and safety to the general public.
- Manage a cost effe