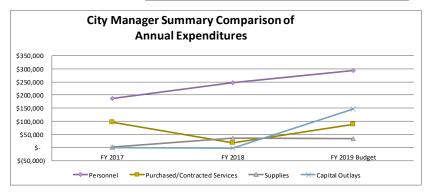

$<br>186,573 | \$ | 246,613 | \$ | 292,855     | \$ | 257,272     |
| Purchased/Contracted Services | \$<br>96,753  | \$ | 16,652  | \$ | 87,383      | \$ | 101,250     |
| Supplies                      | \$<br>2,082   | \$ | 34,962  | \$ | 32,847      | \$ | 14,150      |
| Capital Outlays               | \$<br>-       | \$ | (2,365) | \$ | 147,000     | \$ | -           |
|                               | \$<br>285,408 | \$ | 295,862 | \$ | 560,085     | \$ | 372,672     |

|                               | FΥ | 2020 Budget |
|-------------------------------|----|-------------|
| Personnel                     | \$ | 257,272     |
| Purchased/Contracted Services | \$ | 101,250     |
| Supplies                      | \$ | 14,150      |
| Capital Outlays               | \$ | -           |







### 1510 -1519 Finance Department

#### Statement of Service

The divisions within the Finance Department consist of Accounting, Accounts Payable, Payroll Administration, Revenue Administration, Accounts Receivable, and Purchasing. The Finance Department is responsible for all financial operations, contract administration, budget preparation and administration, and coordination of the annual audit. The department is committed to maintaining the public's respect and confidence by adhering to the highest standards of accountability, accuracy, timeliness, professionalism, and innovation. Duties include:

#### Team Focus

- Maintain systems of accounting so as to present fairly the results of its operations in an accurate and timely manner, and in accordance with Generally Accepted Accou