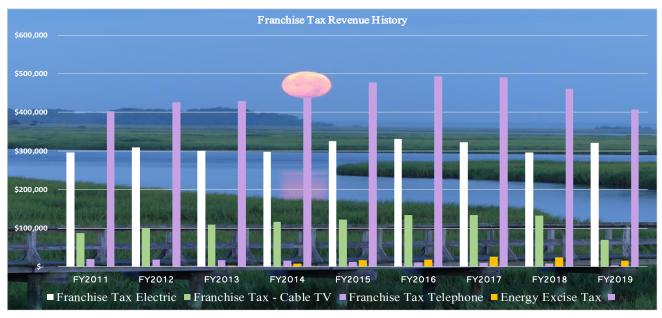

| SUMMARY COMPAR            | RISON      | OF GE      | NERAL      | FUND       | ANNUA      | L REVE    | NUES     |
|---------------------------|------------|------------|------------|------------|------------|-----------|----------|
|                           | FY2016     | FY2017     | FY2018     | FY2019     | FY2020     | BUDGET    |          |
| DEPARTMENTS\DIVISONS      | ACTUAL     | ACTUAL     | ACTUAL     | BUDGET     | BUDGET     | VARIANCE  | % CHANGE |
|                           |            |            |            |            |            |           |          |
| Taxes                     | 4,124,391  | 4,242,208  | 4,340,283  | 4,292,702  | 4,125,290  | (167,412) | -4.06%   |
| Lcenses and Permits       | 223,922    | 260,294    | 391,537    | 376,440    | 353,040    | (23,400)  | -6.63%   |
| Intergovernmental         | 58,274     | 40,059     | 198,030    | 307,976    | 250,000    | (57,976)  | -23.19%  |
| Charges for Services      | 3,411,952  | 3,508,405  | 3,409,802  | 3,521,312  | 4,133,350  | 612,038   | 14.81%   |
| Fines and Forefitures     | 857,906    | 1,112,262  | 1,017,757  | 999,763    | 938,000    | (61,763)  | -6.58%   |
| Investment Income         | 17,756     | 19,397     | 62,953     | 90,000     | 90,000     | 0         | 0.00%    |
| Contributions & Donations | 410        | 200        | 600        | 0          | 3,000      | 3,000     | 100.00%  |
| Miscellaneous             | 39,263     | 213,103    | 290,702    | 137,912    | 84,200     | (53,712)  | -63.79%  |
| Other Financing Sources   | 1,566,287  | 1,581,793  | 1,629,948  | 4,242,863  | 5,282,725  | 1,039,862 | 19.68%   |
| Total Revenues            | 10,300,162 | 10,977,722 | 11,341,614 | 13,968,968 | 15,259,605 | 1,290,637 | 8.46%    |