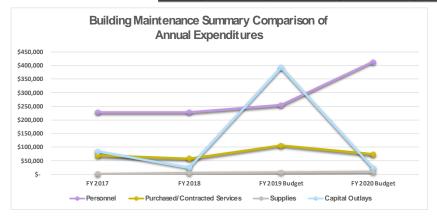

THE REAL PROPERTY OF THE PARTY OF THE PARTY

| General Fund Summary Information                         | 44     |
|----------------------------------------------------------|--------|
| 1110 - Governing Body                                    | 46     |
| 1130 - Clerk of Council                                  | 50     |
| 1320 - City Manager                                      | 53     |
| 1510 -1519 Finance Department                            | 57     |
| 1530 - Legal                                             | 63     |
| 1535 - Information Technology                            | 64     |
| 1540 - Human Resources                                   | 67     |
| 2650 - Municipal Court                                   | 70     |
| 3210 - Police Department                                 | 74     |
| 3215 - Police Beach Patrol                               | 80     |
| 3215 - Animal Control                                    | 82     |
| 3510 - Fire Department                                   | 83     |
| 3920 - Emergency Management                              | 88     |
| 6124 - Ocean Rescue                                      | 90     |
| 4210 - Public Works Administration                       | 92     |
| 1565 - Public Works – Building Maintenance               | 97     |
| 4250 - Public Works – Storm Drainage                     | 100    |
| 4520 - Public Works – Solid Waste Collection             | 102    |
| 4975 – Public Works – Fleet Maintenance Division         | 103    |
| 6110 - Cultural and Recreation Administration            | 106    |
| 6125 - Beach Related                                     | 107    |
| 6210 - Public Works – Parks Administration               | 108    |
| 6230 - Cultural and Recreation – Parkways and Boulevards | 110    |
| 6110 - Cultural – Independent Agencies Funding           | 111    |
| 6122 - YMCA Department                                   | 113    |
| 6222 - Cultural and Recreation – Concession Stand        | 114    |
| 7220 - Community Development                             | 116    |
| 1516 - Licensing Division                                | 119    |
| 7300 – Main Street                                       | 120    |
| 7520 – South Beach District                              | 122    |
| 7564 – Parking Services                                  | 123    |
| 9000 - Other Costs                                       | Page 6 |