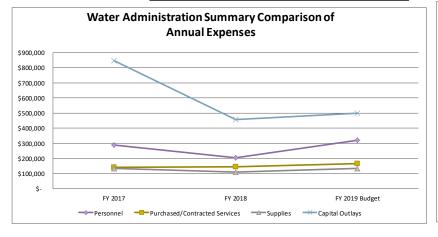

\$ | 108,717   | \$ | 135,000       | \$ | 158,250     |
| Capital Outlays               | \$<br>845,499   | \$ | 455,353   | \$ | 500,000       | \$ | 500,000     |
| Indirect                      | \$<br>74,409    | \$ | 64,460    | \$ | 74,409        | \$ | 83,237      |
| Depreciation                  | \$<br>201,114   | \$ | 194,039   | \$ | 250,000       | \$ | 250,000     |
| Other Costs                   | \$<br>362       | \$ | 923       | \$ | -             | \$ | -           |
| Debt Service                  | \$<br>143,390   | \$ | 96,679    | \$ | 120,700       | \$ | 91,070      |
|                               | \$<br>1,825,090 | \$ | 1,268,495 | \$ | 1,566,649     | \$ | 1,714,212   |

TOTAL WATER & SEWER CIP:

2,125,058



0 2,125,058 800,000 724,250 1,800,000 1,633,250





#### City of Tybee Island WE WAT TO A A A A A A FY-2020 BUDGET FY-2019 FY-2019 FY-2019 FY-2018 FY-2017 **BUDGET** VARIANCE **CURRENT** Y-T-D and BUDGET ACCOUNT DESCRIPTION FUND DEPT OBJECT REQUEST **FY20 VS FY19** BUDGET **ENCUMBERED** BALANCE ACTUAL ACTUAL **OTHER FINANCING USES** 54 1407 Capitalize Treatment Plan 0.00 \$0.00 \$0.00 \$0.00 \$0.00 \$0.00 505 9990 0.00 505 9990 2100 Machinery & Equipment 0.00 0.00 \$0.00 \$0.00 \$0.00 (\$1,012,518.12) (\$77,544.75 505 9990 54 2500 Capitalize Water Wells 0.00 0.00 \$0.00 \$0.00 \$0.00 \$0.00 \$0.00 54 2501 Capitalize M&E 505 9990 0.00 0.00 \$0.00 \$0.00 \$0.00 \$0.00 (\$859,615.60) CAPITAL ASSETS ADJUSTMENTS 0.00 0.00 \$0.00 \$0.00 9990 Total \$0.00 (\$1,012,518.12) (\$937,160.35 Grand Total Water & Sewer Fund 4,695,482.00 1,369,085.00 \