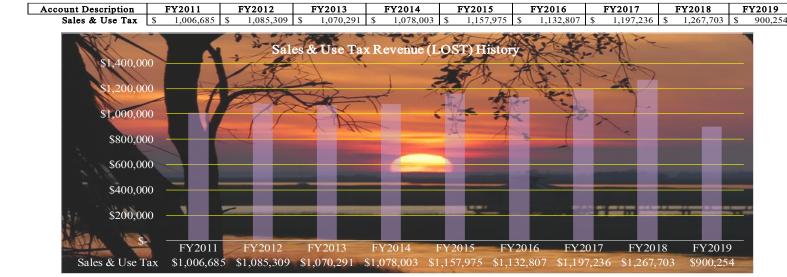

| SUMMARY COMPAR            | RISON      | OF GE      | NERAL      | FUND       | ANNUA      | L REVE    | NUES     |
|---------------------------|------------|------------|------------|------------|------------|-----------|----------|
|                           | FY2016     | FY2017     | FY2018     | FY2019     | FY2020     | BUDGET    |          |
| DEPARTMENTS\DIVISONS      | ACTUAL     | ACTUAL     | ACTUAL     | BUDGET     | BUDGET     | VARIANCE  | % CHANGE |
|                           |            |            |            |            |            |           |          |
| Taxes                     | 4,124,391  | 4,242,208  | 4,340,283  | 4,292,702  | 4,125,290  | (167,412) | -4.06%   |
| Lcenses and Permits       | 223,922    | 260,294    | 391,537    | 376,440    | 353,040    | (23,400)  | -6.63%   |
| Intergovernmental         | 58,274     | 40,059     | 198,030    | 307,976    | 250,000    | (57,976)  | -23.19%  |
| Charges for Services      | 3,411,952  | 3,508,405  | 3,409,802  | 3,521,312  | 4,133,350  | 612,038   | 14.81%   |
| Fines and Forefitures     | 857,906    | 1,112,262  | 1,017,757  | 999,763    | 938,000    | (61,763)  | -6.58%   |
| Investment Income         | 17,756     | 19,397     | 62,953     | 90,000     | 90,000     | 0         | 0.00%    |
| Contributions & Donations | 410        | 200        | 600        | 0          | 3,000      | 3,000     | 100.00%  |
| Miscellaneous             | 39,263     | 213,103    | 290,702    | 137,912    | 84,200     | (53,712)  | -63.79%  |
| Other Financing Sources   | 1,566,287  | 1,581,793  | 1,629,948  | 4,242,863  | 5,282,725  | 1,039,862 | 19.68%   |
| Total Revenues            | 10,300,162 | 10,977,722 | 11,341,614 | 13,968,968 | 15,259,605 | 1,290,637 | 8.46%    |